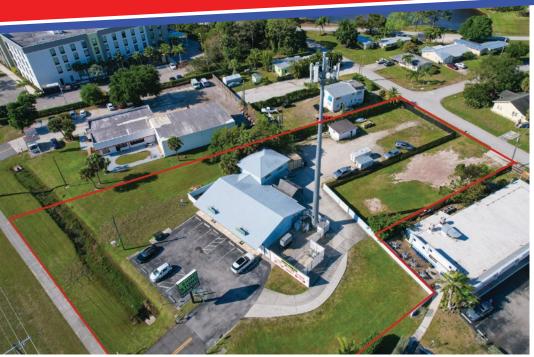

# the offering.

Excellent location directly on Federal Highway near Downtown Stuart with over 60,000 cars driving by daily.

| PRICE               | \$30.00 /SF/YR                 |
|---------------------|--------------------------------|
| GROSS LEASABLE AREA | 3,744 SF                       |
| PROPERTY TYPE       | FREE STANDING                  |
| CONDITION           | FULL BUILD-OUT                 |
| NO. STORIES         | 2                              |
| YEAR BUILT          | 1981                           |
| LOT SIZE            | 1 ACRE TOTAL (0.5 ACRE FENCED) |
| PROPERTY TYPE       | OFFICE / RETAIL                |
| AVAILABILITY        | IMMEDIATE                      |