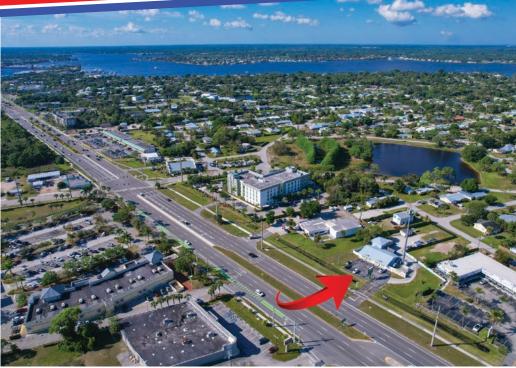

# the offering.

Excellent location directly on Federal Highway near Downtown Stuart with over 60,000 cars driving by daily.

| PRICE               | \$30.00 /SF/YR                 |
|---------------------|--------------------------------|
| GROSS LEASABLE AREA | 3,744 SF                       |
| PROPERTY TYPE       | FREE STANDING                  |
| CONDITION           | FULL BUILD-OUT                 |
| NO. STORIES         | 2                              |
| YEAR BUILT          | 1981                           |
| LOT SIZE            | 1 ACRE TOTAL (0.5 ACRE FENCED) |
| PROPERTY TYPE       | OFFICE / RETAIL                |
| AVAILABILITY        | IMMEDIATE                      |