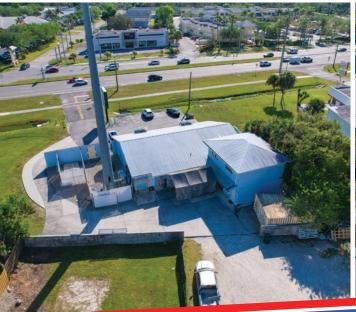

# the offering.

Excellent location directly on Federal Highway near Downtown Stuart with over 60,000 cars driving by daily.

| PRICE               | \$30.00 /SF/YR                 |
|---------------------|--------------------------------|
| GROSS LEASABLE AREA | 3,744 SF                       |
| PROPERTY TYPE       | FREE STANDING                  |
| CONDITION           | FULL BUILD-OUT                 |
| NO. STORIES         | 2                              |
| YEAR BUILT          | 1981                           |
| LOT SIZE            | 1 ACRE TOTAL (0.5 ACRE FENCED) |
| PROPERTY TYPE       | OFFICE / RETAIL                |
| AVAILABILITY        | IMMEDIATE                      |