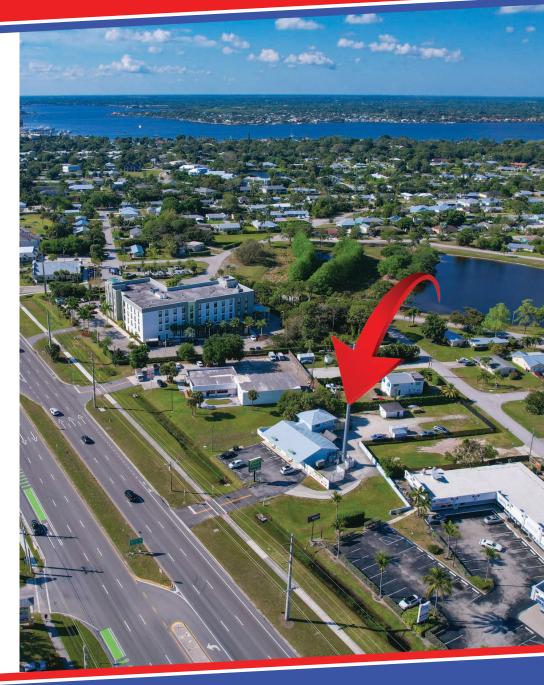

# the offering.

Excellent location directly on Federal Highway near Downtown Stuart with over 60,000 cars driving by daily.

| PRICE               | \$30.00 /SF/YR                 |
|---------------------|--------------------------------|
| GROSS LEASABLE AREA | 3,744 SF                       |
| PROPERTY TYPE       | FREE STANDING                  |
| CONDITION           | FULL BUILD-OUT                 |
| NO. STORIES         | 2                              |
| YEAR BUILT          | 1981                           |
| LOT SIZE            | 1 ACRE TOTAL (0.5 ACRE FENCED) |
| PROPERTY TYPE       | OFFICE / RETAIL                |
| AVAILABILITY        | IMMEDIATE                      |