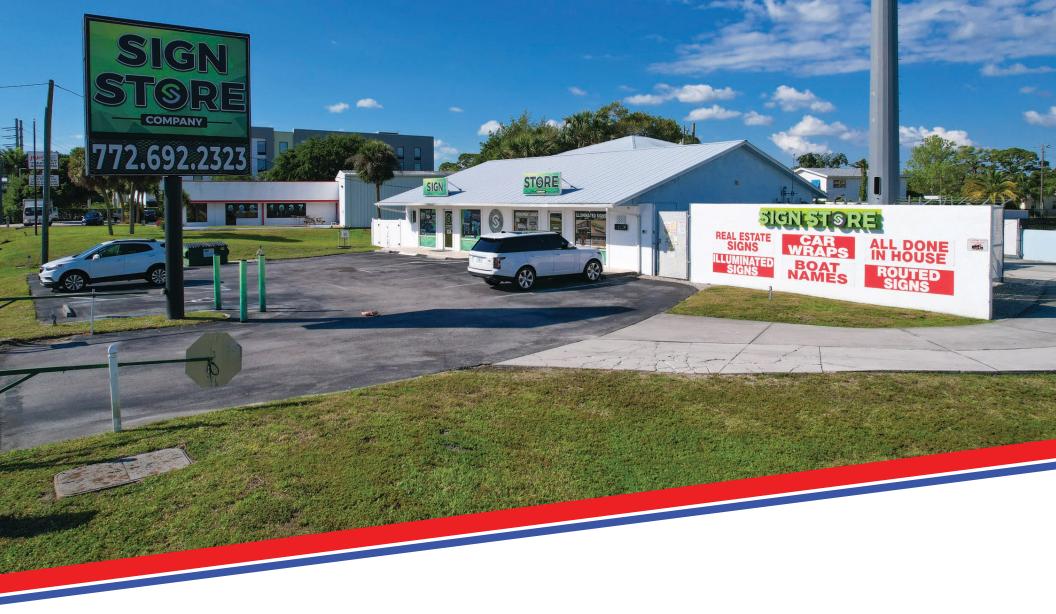

# the offering.

Excellent location directly on Federal Highway near Downtown Stuart with over 60,000 cars driving by daily.

| PRICE               | \$30.00 /SF/YR                 |
|---------------------|--------------------------------|
| GROSS LEASABLE AREA | 3,744 SF                       |
| PROPERTY TYPE       | FREE STANDING                  |
| CONDITION           | FULL BUILD-OUT                 |
| NO. STORIES         | 2                              |
| YEAR BUILT          | 1981                           |
| LOT SIZE            | 1 ACRE TOTAL (0.5 ACRE FENCED) |
| PROPERTY TYPE       | OFFICE / RETAIL                |
| AVAILABILITY        | IMMEDIATE                      |

# Office/Retail for Lease 3,744 SF • \$30.00 /SF/YR

Christenson Commercial REAL ESTATE Derrick Christenson

Manager/Broker Christenson Commercial Real Estate, LLC Derricksoldit@aol.com

**4** +1.772.419.5076