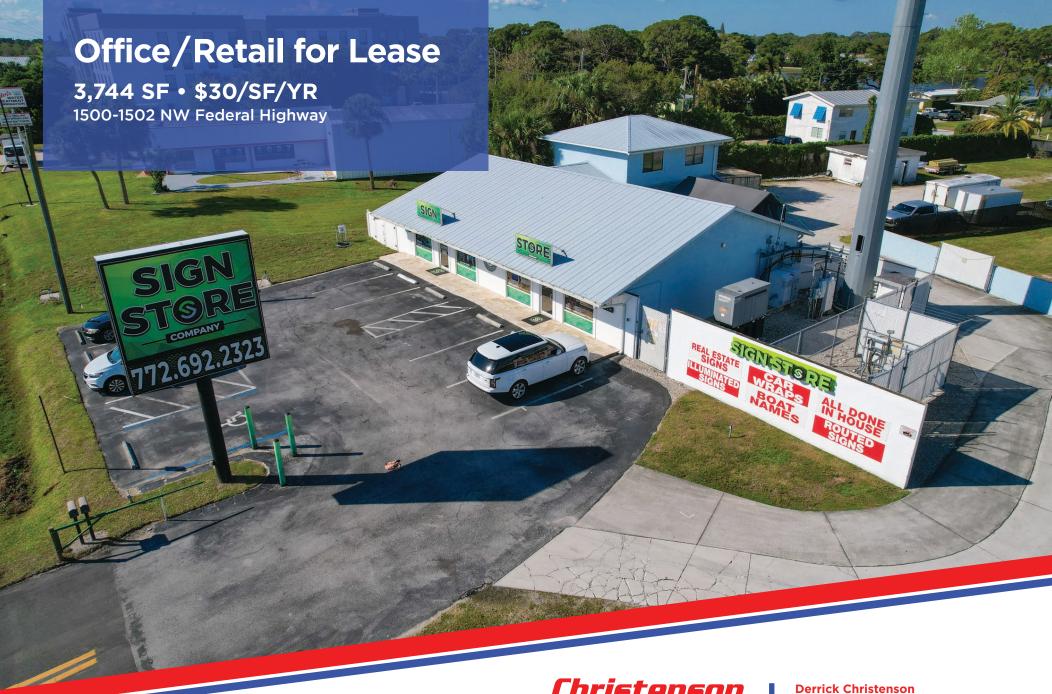

# Office/Retail for Lease 3,744 SF • \$30.00 /SF/YR

Christenson Commercial REAL ESTATE Derrick Christenson

Manager/Broker Christenson Commercial Real Estate, LLC Derricksoldit@aol.com

**4** +1.772.419.5076

# the offering.

Excellent location directly on Federal Highway near Downtown Stuart with over 60,000 cars driving by daily.

| PRICE               | \$30.00 /SF/YR                 |
|---------------------|--------------------------------|
| GROSS LEASABLE AREA | 3,744 SF                       |
| PROPERTY TYPE       | FREE STANDING                  |
| CONDITION           | FULL BUILD-OUT                 |
| NO. STORIES         | 2                              |
| YEAR BUILT          | 1981                           |
| LOT SIZE            | 1 ACRE TOTAL (0.5 ACRE FENCED) |
| PROPERTY TYPE       | OFFICE / RETAIL                |
| AVAILABILITY        | IMMEDIATE                      |