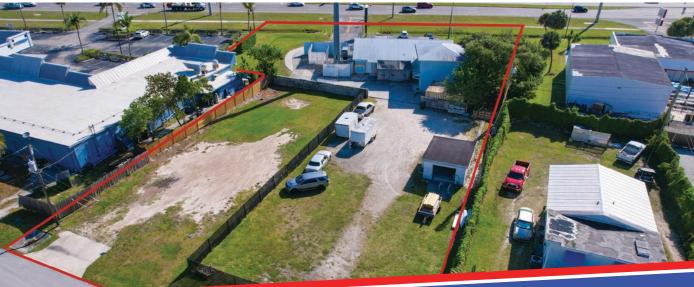

# the offering.

Excellent location directly on Federal Highway near Downtown Stuart with over 60,000 cars driving by daily.

| PRICE               | \$30.00 /SF/YR                 |
|---------------------|--------------------------------|
| GROSS LEASABLE AREA | 3,744 SF                       |
| PROPERTY TYPE       | FREE STANDING                  |
| CONDITION           | FULL BUILD-OUT                 |
| NO. STORIES         | 2                              |
| YEAR BUILT          | 1981                           |
| LOT SIZE            | 1 ACRE TOTAL (0.5 ACRE FENCED) |
| PROPERTY TYPE       | OFFICE / RETAIL                |
| AVAILABILITY        | IMMEDIATE                      |