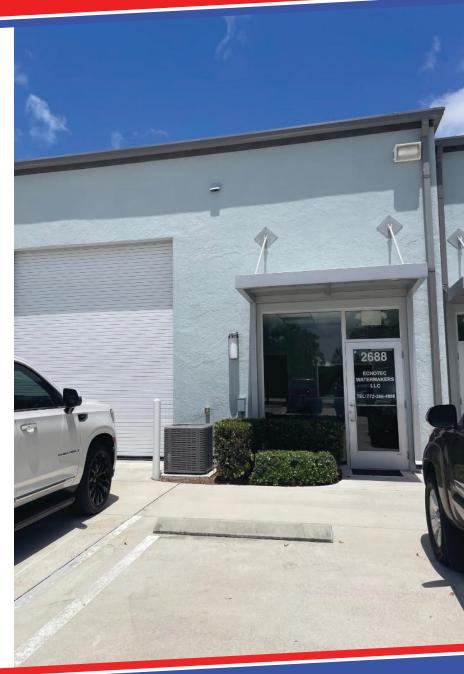

# the offering.

FOR LEASE: This new fully climate controlled 3,000/SF Office/Warehouse features include:

- ✓ 12X14 overhead door
- **√** 3-phase electric
- ✓ Handicapped accessible bathroom
- ✓ Impact glass
- ✓ Universal office build-out perfect for most businesses

# the specs.

| Total Area        | 3,000 SF      |
|-------------------|---------------|
| Price             | \$18.50/SF/YR |
| Number of Units   | 1             |
| Year Built        | 2019          |
| Property Zoning   | Industrial    |
| Ceiling Height    | 22ft          |
| Grade-Level Doors | 1             |
| Electrical Type   | 3-Phase       |
| Lot Size          | 4.4 Acres     |
| Sale Type         | Negotiable    |