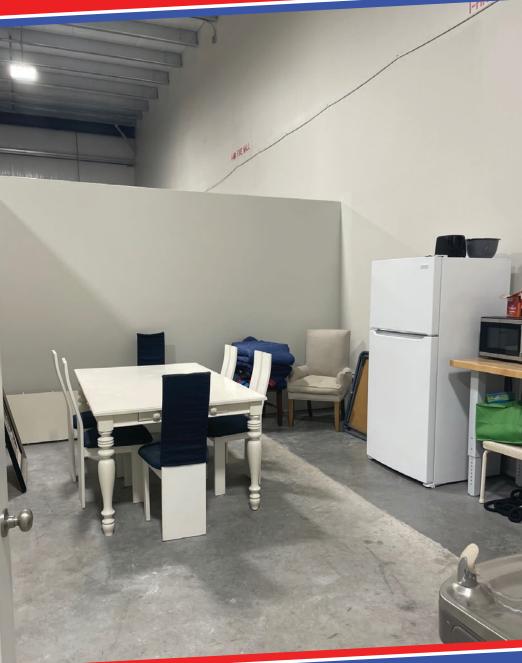

# the offering.

FOR LEASE: This new fully climate controlled 3,000/SF Office/Warehouse features include:

- ✓ 12X14 overhead door
- **√** 3-phase electric
- ✓ Handicapped accessible bathroom
- ✓ Impact glass
- ✓ Universal office build-out perfect for most businesses

# the specs.

| Total Area        | 3,000 SF      |
|-------------------|---------------|
| Price             | \$18.50/SF/YR |
| Number of Units   | 1             |
| Year Built        | 2019          |
| Property Zoning   | Industrial    |
| Ceiling Height    | 22ft          |
| Grade-Level Doors | 1             |
| Electrical Type   | 3-Phase       |
| Lot Size          | 4.4 Acres     |
| Sale Type         | Negotiable    |