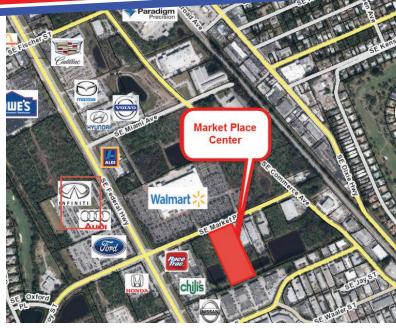

Market Place Center is located directly on Market Place facing Super Walmart. There is an abundance of parking for a variety of uses.

This information has been secured from sources we believe to be reliable but we make no representations or warranties, expressed or implied, as to the accuracy of the information. Buyer must verify the information and bears all risk for any inaccuracies.