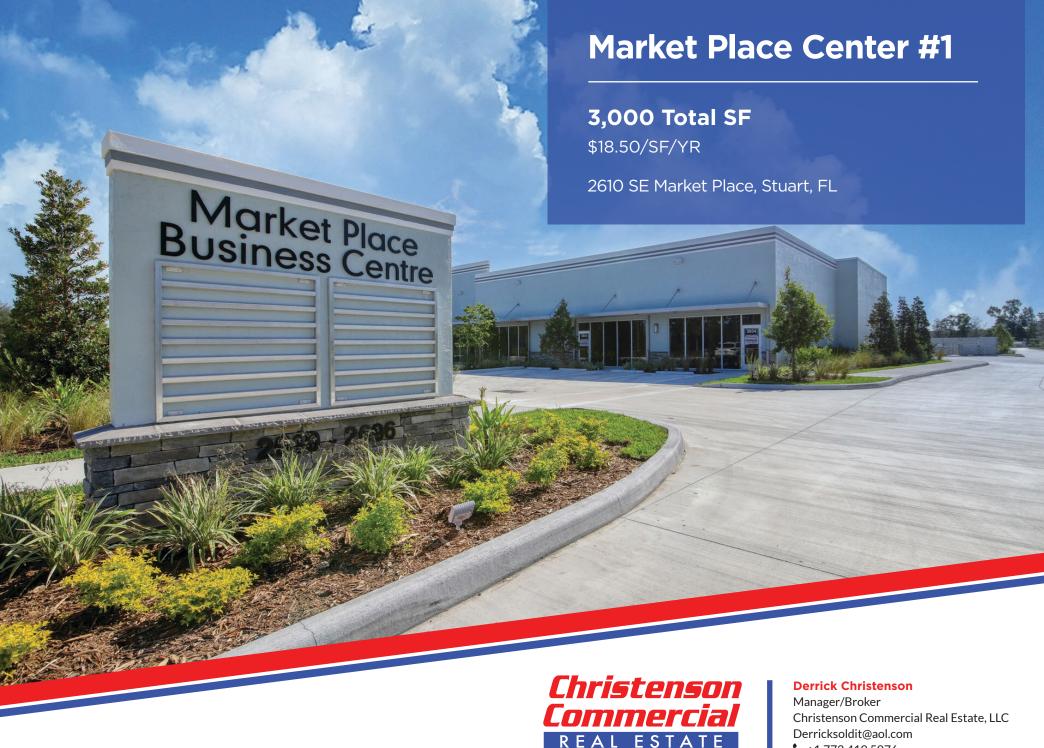

Market Place Center is located directly on Market Place facing Super Walmart. There is an abundance of parking for a variety of uses.

This information has been secured from sources we believe to be reliable but we make no representations or warranties, expressed or implied, as to the accuracy of the information. Buyer must verify the information and bears all risk for any inaccuracies.

### Market Place Center #1 2610 SE Market Place | Stuart, FL

Christenson Commercial REAL ESTATE