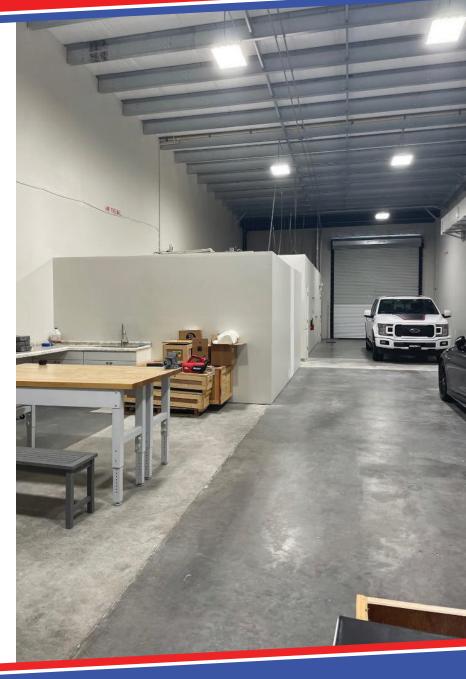

# the offering.

FOR LEASE: This new fully climate controlled 3,000/SF Office/Warehouse features include:

- ✓ 12X14 overhead door
- **√** 3-phase electric
- ✓ Handicapped accessible bathroom
- ✓ Impact glass
- ✓ Universal office build-out perfect for most businesses

# the specs.

| Total Area        | 3,000 SF      |
|-------------------|---------------|
| Price             | \$18.50/SF/YR |
| Number of Units   | 1             |
| Year Built        | 2019          |
| Property Zoning   | Industrial    |
| Ceiling Height    | 22ft          |
| Grade-Level Doors | 1             |
| Electrical Type   | 3-Phase       |
| Lot Size          | 4.4 Acres     |
| Sale Type         | Negotiable    |