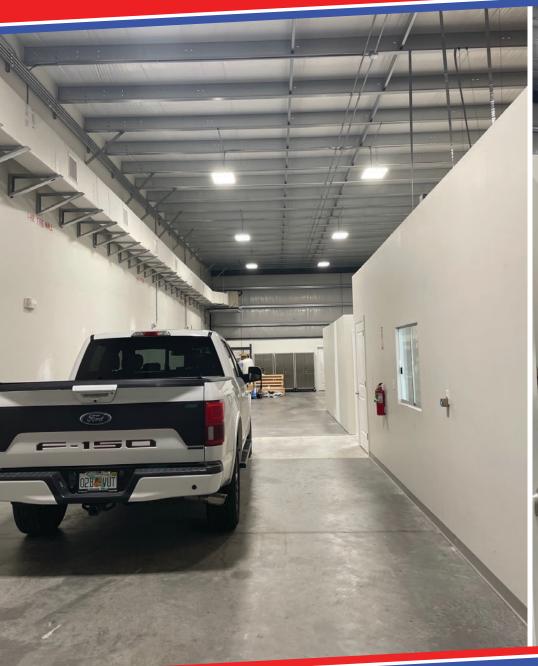

# the offering.

FOR LEASE: This new fully climate controlled 3,000/SF Office/Warehouse features include:

- ✓ 12X14 overhead door
- **√** 3-phase electric
- ✓ Handicapped accessible bathroom
- ✓ Impact glass
- ✓ Universal office build-out perfect for most businesses

# the specs.

| Total Area        | 3,000 SF      |
|-------------------|---------------|
| Price             | \$18.50/SF/YR |
| Number of Units   | 1             |
| Year Built        | 2019          |
| Property Zoning   | Industrial    |
| Ceiling Height    | 22ft          |
| Grade-Level Doors | 1             |
| Electrical Type   | 3-Phase       |
| Lot Size          | 4.4 Acres     |
| Sale Type         | Negotiable    |