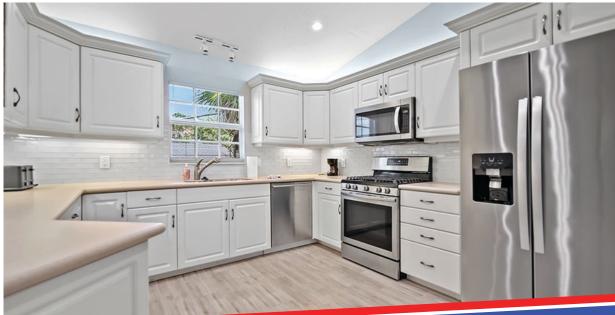

# the offering.

FOR SALE: 2-story medical office building thoughtfully crafted to meet the specific needs of medical professionals. First floor of this well-designed building is 3,529 square feet, thoughtfully crafted to meet the specific needs of medical professionals. It boasts a spacious and welcoming waiting room, ensuring that patients feel comfortable and at ease from the moment they walk through your doors. Additionally, you'll find a dedicated business office with separate check-in and check-out desks, streamlining administrative processes for your staff.

**State-of-the-Art Facilities:** With 6 well-appointed exam rooms and 2 procedure rooms, you'll have the capacity to provide comprehensive care to your patients. There are also 3 convenient restrooms and a kitchenette for staff and