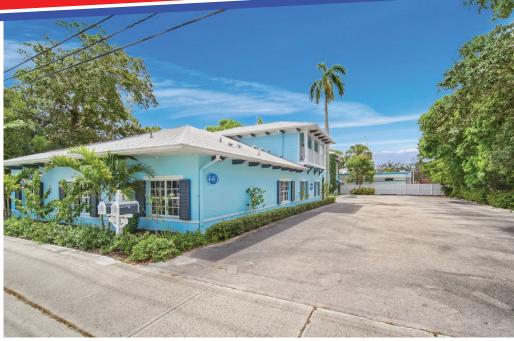

# the offering.

FOR SALE: 2-story medical office building thoughtfully crafted to meet the specific needs of medical professionals. First floor of this well-designed building is 3,529 square feet, thoughtfully crafted to meet the specific needs of medical professionals. It boasts a spacious and welcoming waiting room, ensuring that patients feel comfortable and at ease from the moment they walk through your doors. Additionally, you'll find a dedicated business office with separate check-in and check-out desks, streamlining administrative processes for your staff.