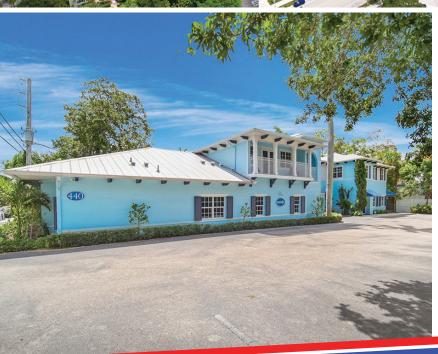

# the offering.

FOR SALE: 2-story medical office building thoughtfully crafted to meet the specific needs of medical professionals. First floor of this well-designed building is 3,529 square feet, thoughtfully crafted to meet the specific needs of medical professionals. It boasts a spacious and welcoming waiting room, ensuring that patients feel comfortable and at ease from the moment they walk through your doors. Additionally, you'll find a dedicated business office with separate check-in and check-out desks, streamlining administrative processes for your staff.