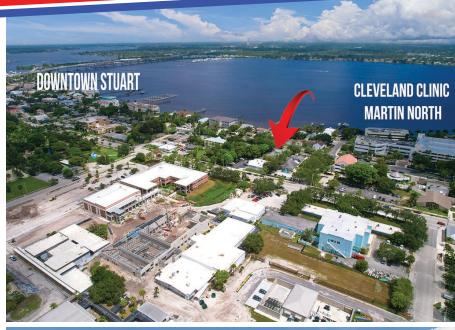

In the ever-evolving landscape of healthcare, having the right location can make all the difference. Your medical practice deserves a home that not only reflects your commitment to excellence but also positions you for growth and success. This 2-story medical office building, located in the shadow of Martin North Hospital, offers a unique opportunity to establish or expand your practice in an environment dedicated to healthcare excellence.