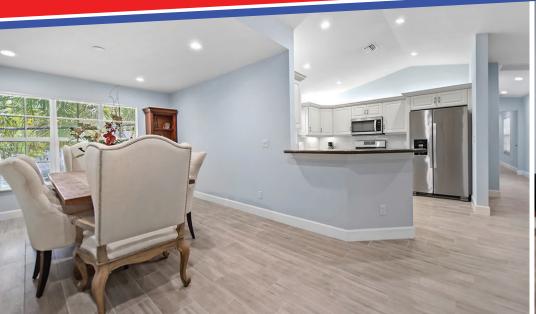

# the offering.

FOR SALE: 2-story medical office building thoughtfully crafted to meet the specific needs of medical professionals. First floor of this well-designed building is 3,529 square feet, thoughtfully crafted to meet the specific needs of medical professionals. It boasts a spacious and welcoming waiting room, ensuring that patients feel comfortable and at ease from the moment they walk through your doors. Additionally, you'll find a dedicated business office with separate check-in and check-out desks, streamlining administrative processes for your staff.

In the ever-evolving landscape of healthcare, having the right location can make all the difference. Your medical practice deserves a home that not only reflects your commitment to excellence but also positions you for growth and success. This 2-story medical office building, located in the shadow of Martin North Hospital, offers a unique opportunity to establish or expand your practice in an environment dedicated to healthcare excellence.