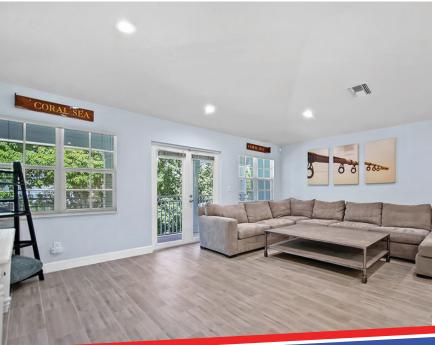

patients' comfort. Two private physician's offices complete with built-ins and over custom features. The second floor of this remarkable building spans 2,132 square feet and currently functions as an apartment. It features a spacious kitchen, a comfortable living room, 3 bedrooms, and 2 bathrooms.