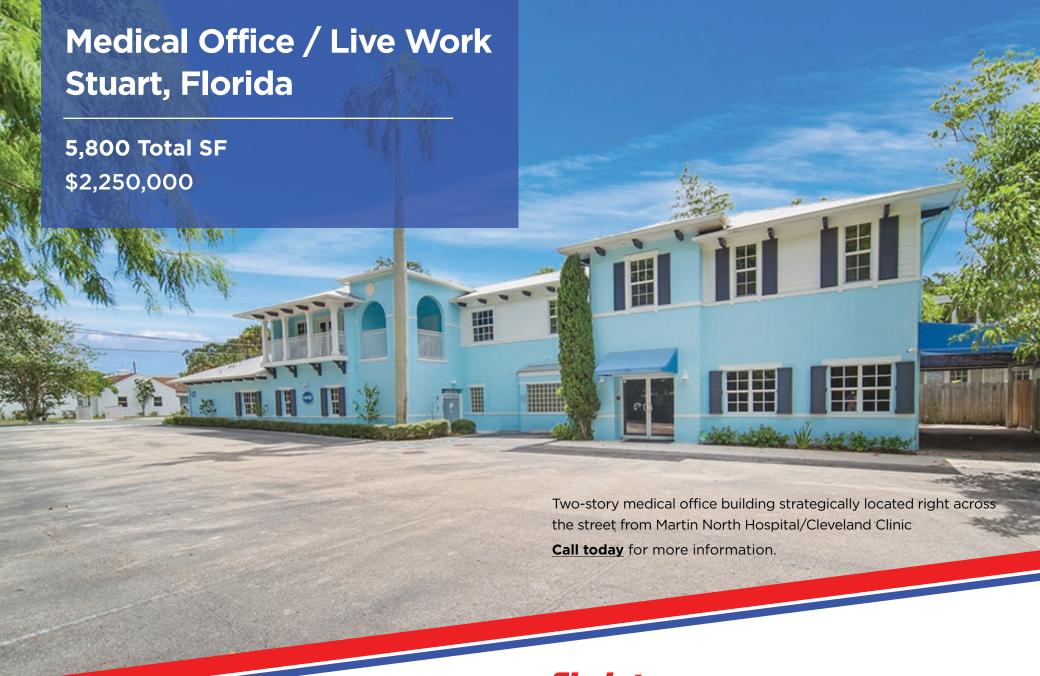

In the ever-evolving landscape of healthcare, having the right location can make all the difference. Your medical practice deserves a home that not only reflects your commitment to excellence but also positions you for growth and success. This 2-story medical office building, located in the shadow of Martin North Hospital, offers a unique opportunity to establish or expand your practice in an environment dedicated to healthcare excellence.

# the specs.

| Total Area                 |           | 5,800 SF               |
|----------------------------|-----------|------------------------|
| First Floor Area (Office)  |           | 3,529 SF               |
| Second Floor Area (Living) |           | 2,132 SF               |
| Price                      |           | \$2,250,000            |
| Year Built / Renovated     |           | 1982 / 2020            |
| <b>Property Zoning</b>     |           | R-3 - Office / Medical |
| <b>Building Height</b>     |           | 2 Stories              |
| Lot Size                   |           | 0.31 AC                |
| Tenancy                    |           | Multiple               |
| Parking                    | 2.93 Spac | es per 1,000 SF Leased |