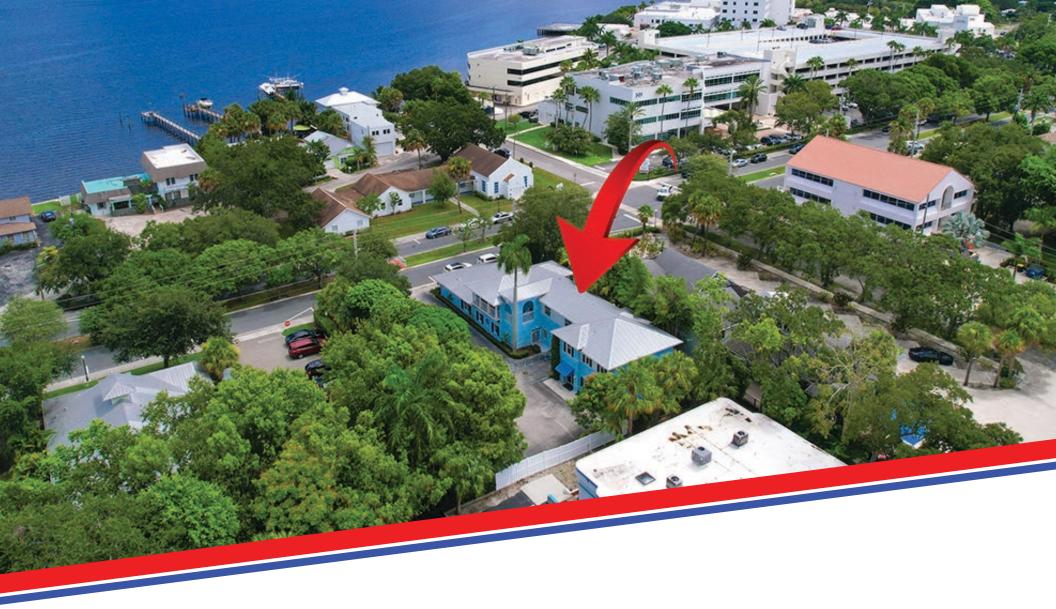

# the offering.

FOR SALE: 2-story medical office building thoughtfully crafted to meet the specific needs of medical professionals. First floor of this well-designed building is 3,529 square feet, thoughtfully crafted to meet the specific needs of medical professionals. It boasts a spacious and welcoming waiting room, ensuring that patients feel comfortable and at ease from the moment they walk through your doors. Additionally, you'll find a dedicated business office with separate check-in and check-out desks, streamlining administrative processes for your staff.

In the ever-evolving landscape of healthcare, having the right location can make all the difference. Your medical practice deserves a home that not only reflects your commitment to excellence but also positions you for growth and success. This 2-story medical office building, located in the shadow of Martin North Hospital, offers a unique opportunity to establish or expand your practice in an environment dedicated to healthcare excellence.