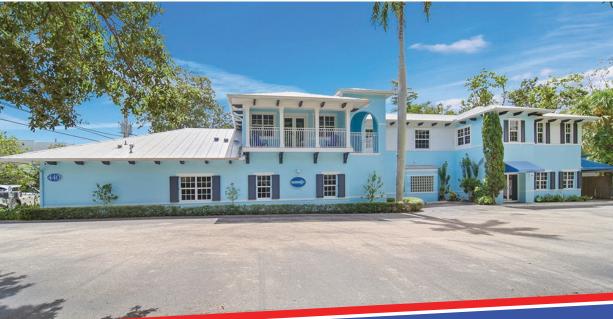

# the offering.

FOR SALE: 2-story medical office building thoughtfully crafted to meet the specific needs of medical professionals. First floor of this well-designed building is 3,529 square feet, thoughtfully crafted to meet the specific needs of medical professionals. It boasts a spacious and welcoming waiting room, ensuring that patients feel comfortable and at ease from the moment they walk through your doors. Additionally, you'll find a dedicated business office with separate check-in and check-out desks, streamlining administrative processes for your staff.