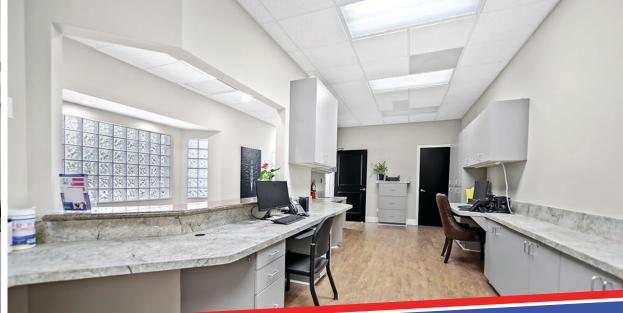

# the offering.

FOR SALE: 2-story medical office building thoughtfully crafted to meet the specific needs of medical professionals. First floor of this well-designed building is 3,529 square feet, thoughtfully crafted to meet the specific needs of medical professionals. It boasts a spacious and welcoming waiting room, ensuring that patients feel comfortable and at ease from the moment they walk through your doors. Additionally, you'll find a dedicated business office with separate check-in and check-out desks, streamlining administrative processes for your staff.