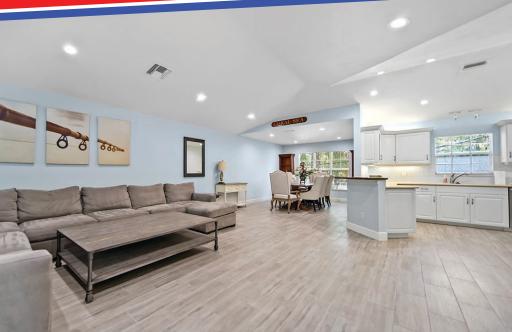

# the offering.

FOR SALE: 2-story medical office building thoughtfully crafted to meet the specific needs of medical professionals. First floor of this well-designed building is 3,529 square feet, thoughtfully crafted to meet the specific needs of medical professionals. It boasts a spacious and welcoming waiting room, ensuring that patients feel comfortable and at ease from the moment they walk through your doors. Additionally, you'll find a dedicated business office with separate check-in and check-out desks, streamlining administrative processes for your staff.

**State-of-the-Art Facilities:** With 6 well-appointed exam rooms and 2 procedure rooms, you'll have the capacity to provide comprehensive care to your patients. There are also 3 convenient restrooms and a kitchenette for staff and