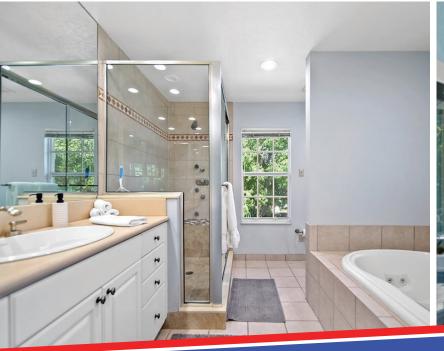

patients' comfort. Two private physician's offices complete with built-ins and over custom features. The second floor of this remarkable building spans 2,132 square feet and currently functions as an apartment. It features a spacious kitchen, a comfortable living room, 3 bedrooms, and 2 bathrooms.