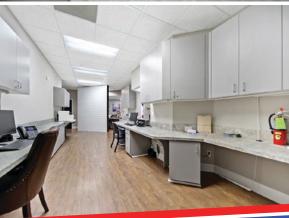

# the offering.

FOR SALE: 2-story medical office building thoughtfully crafted to meet the specific needs of medical professionals. First floor of this well-designed building is 3,529 square feet, thoughtfully crafted to meet the specific needs of medical professionals. It boasts a spacious and welcoming waiting room, ensuring that patients feel comfortable and at ease from the moment they walk through your doors. Additionally, you'll find a dedicated business office with separate check-in and check-out desks, streamlining administrative processes for your staff.

**State-of-the-Art Facilities:** With 6 well-appointed exam rooms and 2 procedure rooms, you'll have the capacity to provide comprehensive care to your patients. There are also 3 convenient restrooms and a kitchenette for staff and