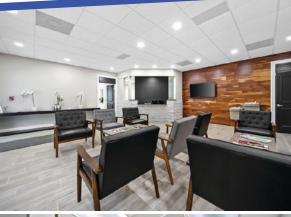

# the offering.

FOR SALE: 2-story medical office building thoughtfully crafted to meet the specific needs of medical professionals. First floor of this well-designed building is 3,529 square feet, thoughtfully crafted to meet the specific needs of medical professionals. It boasts a spacious and welcoming waiting room, ensuring that patients feel comfortable and at ease from the moment they walk through your doors. Additionally, you'll find a dedicated business office with separate check-in and check-out desks, streamlining administrative processes for your staff.

**State-of-the-Art Facilities:** With 6 well-appointed exam rooms and 2 procedure rooms, you'll have the capacity to provide comprehensive care to your patients. There are also 3 convenient restrooms and a kitchenette for staff and