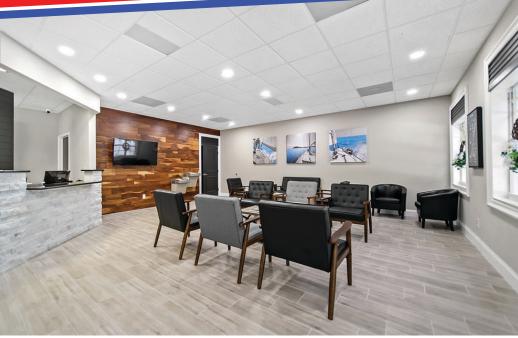

# the offering.

FOR SALE: 2-story medical office building thoughtfully crafted to meet the specific needs of medical professionals. First floor of this well-designed building is 3,529 square feet, thoughtfully crafted to meet the specific needs of medical professionals. It boasts a spacious and welcoming waiting room, ensuring that patients feel comfortable and at ease from the moment they walk through your doors. Additionally, you'll find a dedicated business office with separate check-in and check-out desks, streamlining administrative processes for your staff.