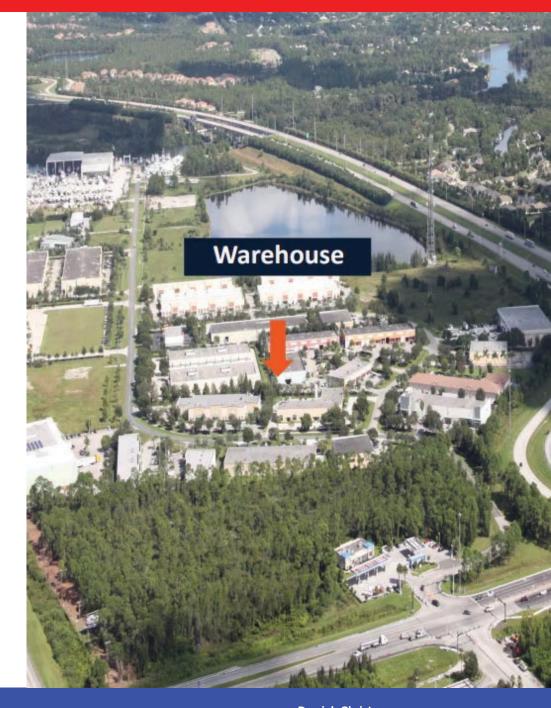

#### **Derrick Christenson**

Manager/Broker Christenson Commercial Real Estate, LLC Derricksoldit@aol.com \$\$\circ\$+1.772.419.5076 \$\$\begin{bmatrix} +1.772.201.3154 \end{bmatrix} Strategically located in the highly desirable Treasure Coast Commerce Center between 195 and the Florida Turnpike.

#### THE OFFERING

FOR LEASE - 2,600/SF concrete office/warehouse featuring; (2) 10X14 grade level overhead doors, A small office and bathroom. Strategically located in the highly desirable Treasure Coast Commerce Center between 195 and the Florida Turnpike.