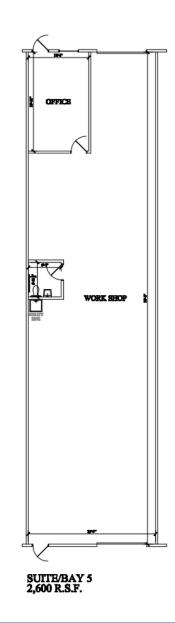

#### THE OFFERING

FOR LEASE - 2,600/SF concrete office/warehouse featuring; (2) 10X14 grade level overhead doors, A small office and bathroom. Strategically located in the highly desirable Treasure Coast Commerce Center between 195 and the Florida Turnpike.

| UNIT SIZE          | 2,600 SF   |
|--------------------|------------|
| SELLING PRICE      | \$15/SF/YR |
| YEAR BUILT         | 2002       |
| LOT SIZE           | 3.78AC     |
| ZONING DESCRIPTION | INDUSTRIAL |
| GRADE-LEVEL DOORS  | 2          |
| SALE TERMS         | NEGOTIABLE |