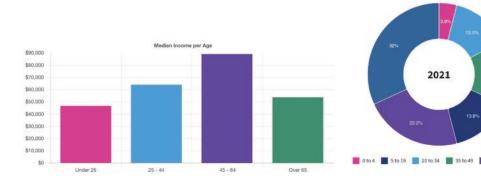

### **DEMOGRAPHICS**

In 2021, Martin County, FL had a population of 160k people with a median age of 52.2 and a median household income of \$61,133.