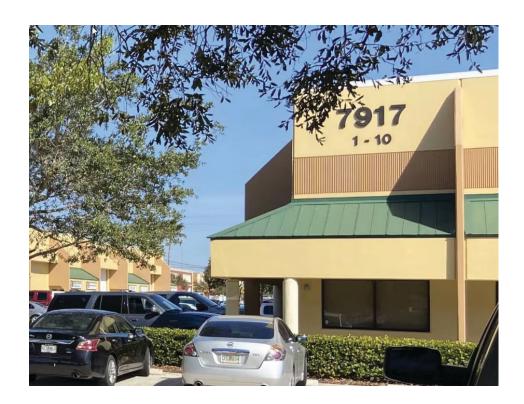

# **2,600 SF // \$15/SF/YR** 7917 SW JACK JAMES DR, STUART, FL 34997

#### THE OFFERING

FOR LEASE - 2,600/SF concrete office/warehouse featuring; (2) 10X14 grade level overhead doors, A small office and bathroom. Strategically located in the highly desirable Treasure Coast Commerce Center between 195 and the Florida Turnpike.

CONCRETE OFFICE/WAREHOUSE UNIT 2,600 SF // \$15/SF/YR 7917 SW JACK JAMES DR, STUART, FL 34997