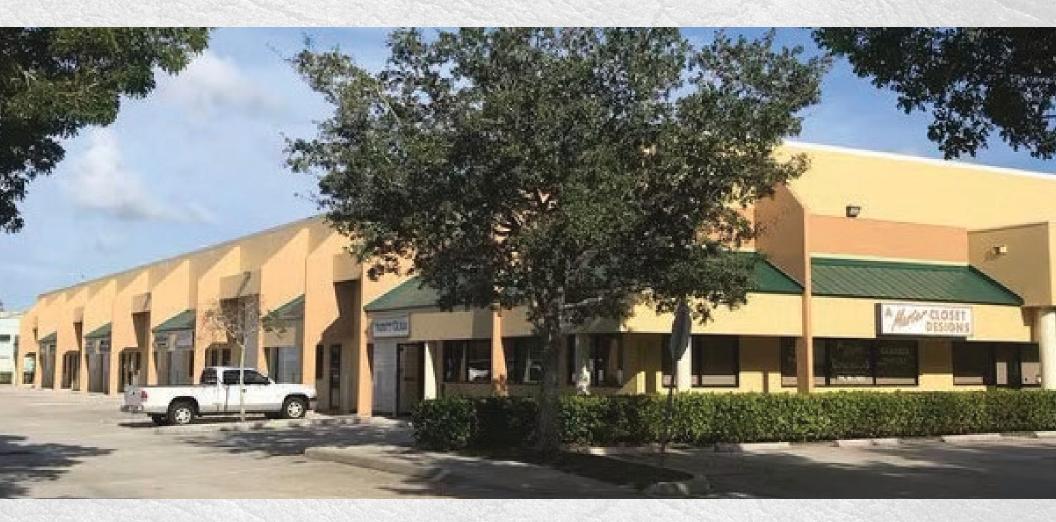

# CONCRETE OFFICE/WAREHOUSE UNIT FOR LEASE IN STUART, FL

#### THE OFFERING

FOR LEASE - 2,600/SF concrete office/warehouse featuring; (2) 10X14 grade level overhead doors, A small office and bathroom. Strategically located in the highly desirable Treasure Coast Commerce Center between 195 and the Florida Turnpike.