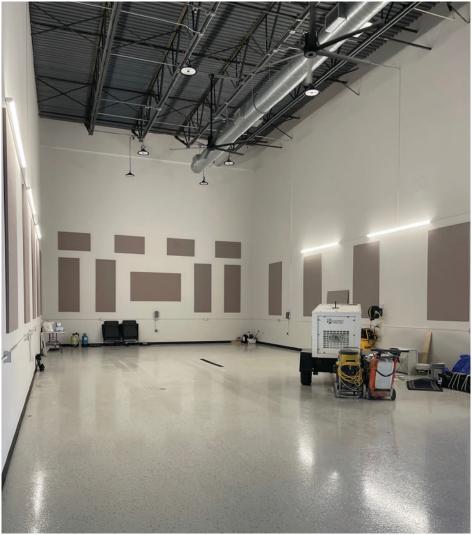

## THE OFFERING

Flex Condo/Warehouse located next to I-95 and the Florida Turnpike for ideal access North and South. This 2,050/SF unit features solid concrete construction, fully climate controlled warehouse, custom epoxy floors, Industrial sized ceiling fans, LED lighting, handicapped accessible bathroom, 12x14 over head door and so much more.