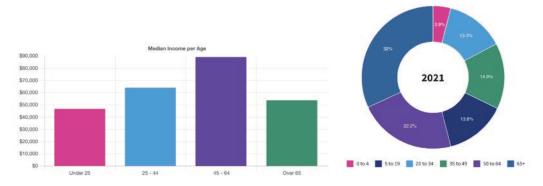

### **DEMOGRAPHICS**

In 2021, Martin County, FL had a population of 160k people with a median age of 52.2 and a median household income of \$61,133.

Sales Tax Revenue \$1.77 Mil./Year

Wealth Migration \$197 Mil./Year