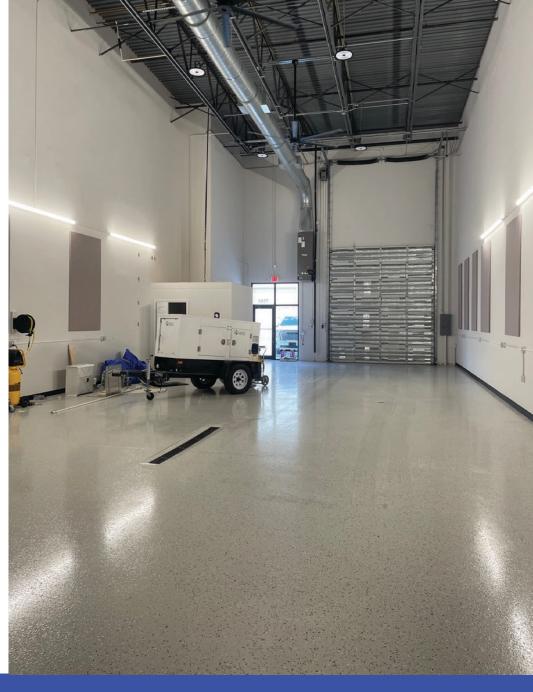

## THE OFFERING

Flex Condo/Warehouse located next to I-95 and the Florida Turnpike for ideal access North and South. This 2,050/SF unit features solid concrete construction, fully climate controlled warehouse, custom epoxy floors, Industrial sized ceiling fans, LED lighting, handicapped accessible bathroom, 12x14 over head door and so much more.