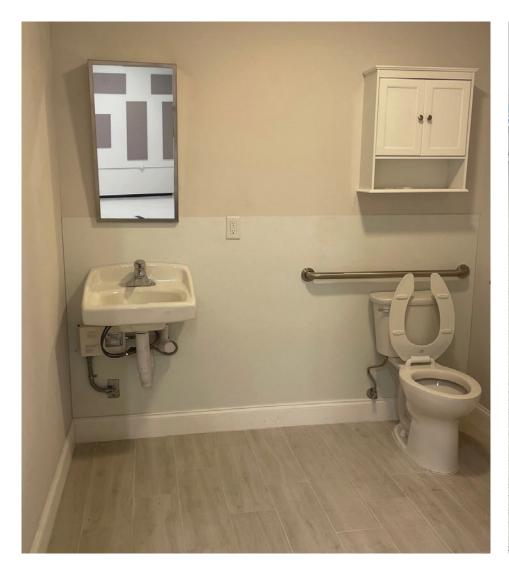

## THE OFFERING

Flex Condo/Warehouse located next to I-95 and the Florida Turnpike for ideal access North and South. This 2,050/SF unit features solid concrete construction, fully climate controlled warehouse, custom epoxy floors, Industrial sized ceiling fans, LED lighting, handicapped accessible bathroom, 12x14 over head door and so much more.