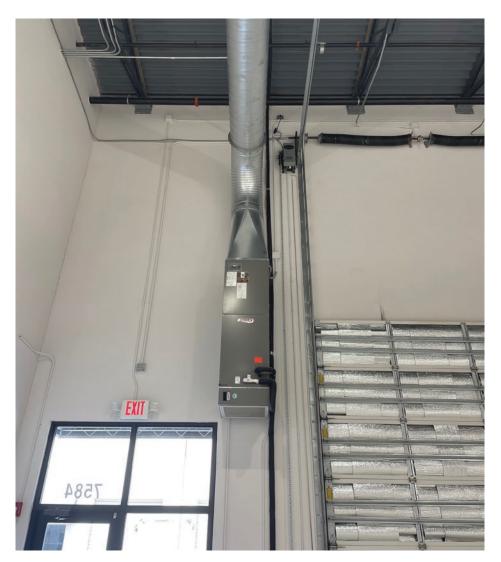

## THE OFFERING

Flex Condo/Warehouse located next to I-95 and the Florida Turnpike for ideal access North and South. This 2,050/SF unit features solid concrete construction, fully climate controlled warehouse, custom epoxy floors, Industrial sized ceiling fans, LED lighting, handicapped accessible bathroom, 12x14 over head door and so much more.