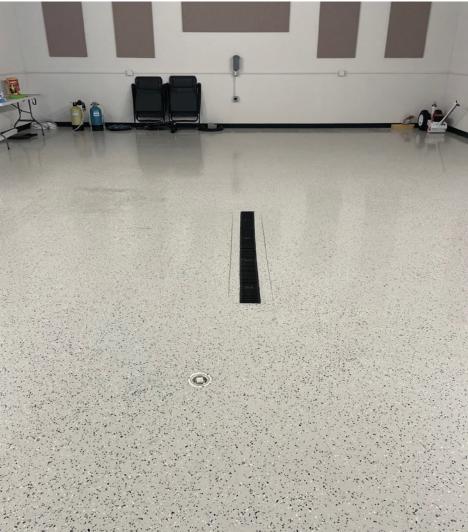

## THE OFFERING

Flex Condo/Warehouse located next to I-95 and the Florida Turnpike for ideal access North and South. This 2,050/SF unit features solid concrete construction, fully climate controlled warehouse, custom epoxy floors, Industrial sized ceiling fans, LED lighting, handicapped accessible bathroom, 12x14 over head door and so much more.