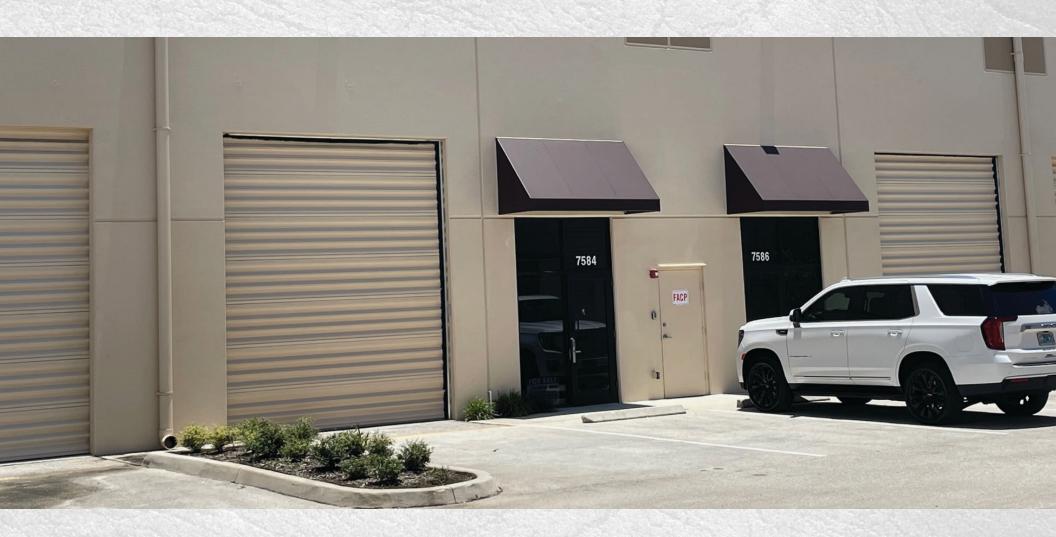

## THE OFFERING

Flex Condo/Warehouse located next to I-95 and the Florida Turnpike for ideal access North and South. This 2,050/SF unit features solid concrete construction, fully climate controlled warehouse, custom epoxy floors, Industrial sized ceiling fans, LED lighting, handicapped accessible bathroom, 12x14 over head door and so much more.

| UNIT SIZE          | 2,050 SF                 |
|--------------------|--------------------------|
| SELLING PRICE      | \$595,000                |
| YEAR BUILT         | 2009                     |
| LOT SIZE           | 4.12AC                   |
| ZONING DESCRIPTION | LIGHT INDUSTRIAL (CONDO) |
| CONDO USE          | FLEX                     |
| CONSTRUCTION       | MASONRY                  |
| BUILDING CLASS     | В                        |