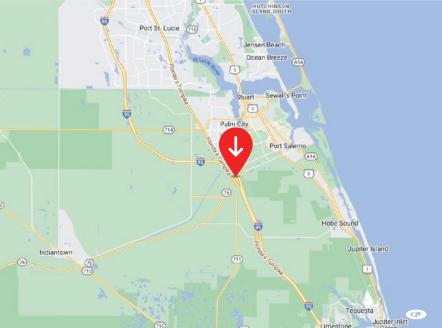

### THE OFFERING

Office/Warehouse/Showroom located next to I-95 and the Florida Turnpike for ideal access North and South. This property features three (3) 4,083/SF units partially divided that can be combined for a total of 12,247/SF. The building features solid concrete tilt-wall construction, impact glass, assorted offices with 4 bathrooms.