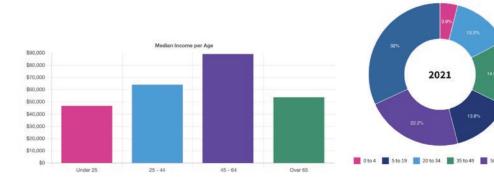

### **DEMOGRAPHICS**

In 2021, Martin County, FL had a population of 160k people with a median age of 52.2 and a median household income of \$61,133.

## Sales Tax Revenue \$1.77 Mil./Year

Wealth Migration \$197 Mil./Year