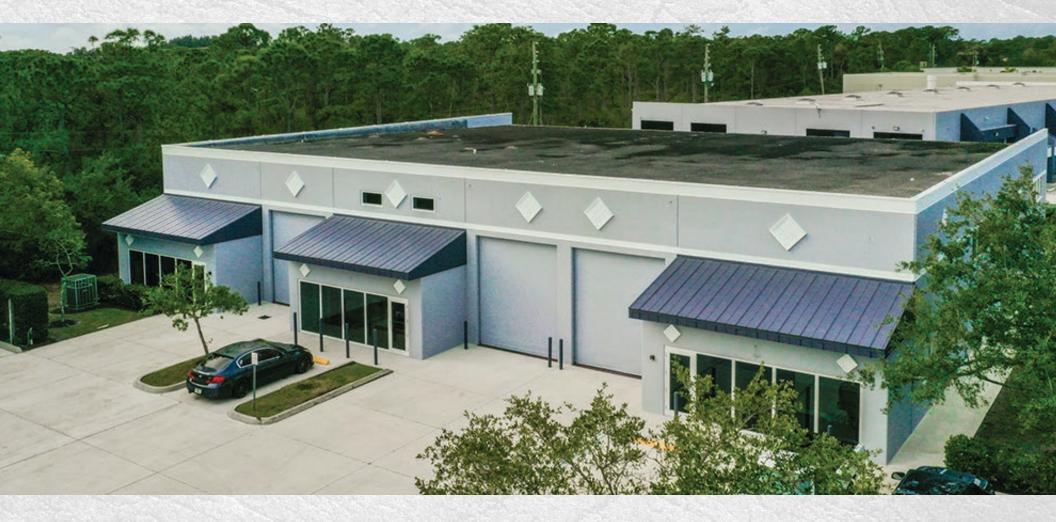

# OFFICE/WAREHOUSE/SHOWROOM FOR LEASE IN STUART, FL

## 12,247 SF // \$17.00/SF 7998-8010 SW JACK JAMES DR, STUART, FL 34997

### THE OFFERING

Office/Warehouse/Showroom located next to I-95 and the Florida Turnpike for ideal access North and South. This property features three (3) 4,083/SF units partially divided that can be combined for a total of 12,247/SF. The building features solid concrete tilt-wall construction, impact glass, assorted offices with 4 bathrooms.