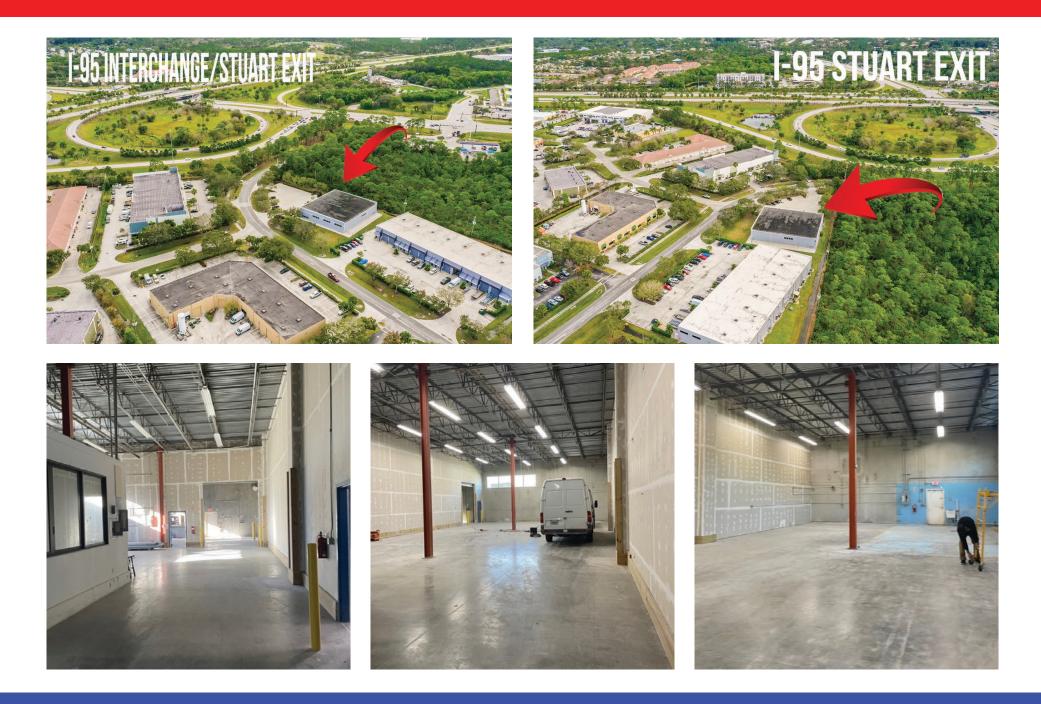

### THE OFFERING

Office/Warehouse/Showroom located next to I-95 and the Florida Turnpike for ideal access North and South. This property features three (3) 4,083/SF units partially divided that can be combined for a total of 12,247/SF. The building features solid concrete tilt-wall construction, impact glass, assorted offices with 4 bathrooms.