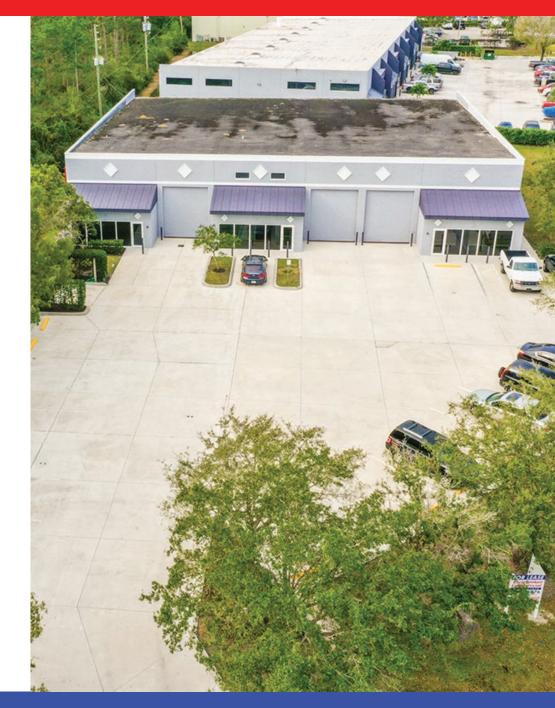

### OFFICE/WAREHOUSE/SHOWROOM 12,247 SF // \$17.00/SF 7998-8010 SW JACK JAMES DR, STUART, FL 34997

### THE OFFERING

Office/Warehouse/Showroom located next to I-95 and the Florida Turnpike for ideal access North and South. This property features three (3) 4,083/SF units partially divided that can be combined for a total of 12,247/SF. The building features solid concrete tilt-wall construction, impact glass, assorted offices with 4 bathrooms.