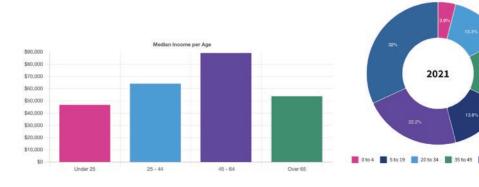

## **DEMOGRAPHICS**

In 2021, Martin County, FL had a population of 160k people with a median age of 52.2 and a median household income of \$61,133.