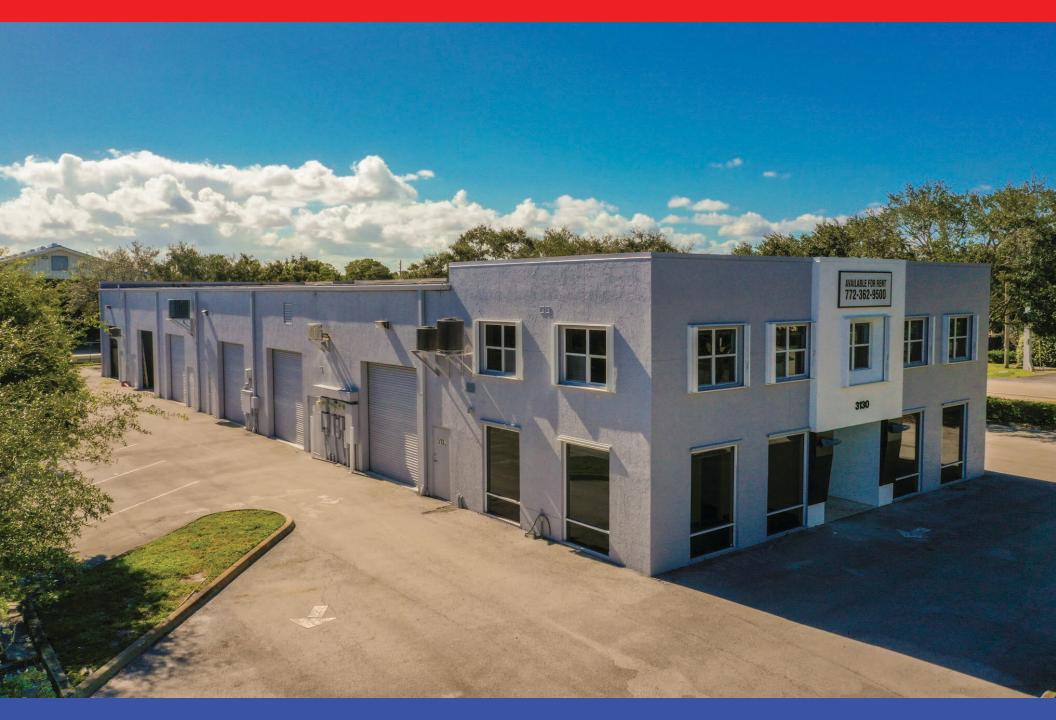

### THE OFFERING

Beautifully maintained CBS Office/Warehouse for lease. The building and individual units have been completely remodeled and ready for your business to move in.

| DRIVE-IN BAYS           | 7       |
|-------------------------|---------|
| STANDARD PARKING SPACES | 22      |
| YEAR BUILT              | 1999    |
| CONSTRUCTION            | MASONRY |

### **3 SPACES AVAILABLE**

| SPACE #1         | SIZE     | TERM       | RATE           | SPACE USE  | CONDITION      |
|------------------|----------|------------|----------------|------------|----------------|
| 1st Fl, Ste 3130 | 2,500 SF | Negotiable | \$17.00 /SF/YR | Industrial | Full Build-Out |