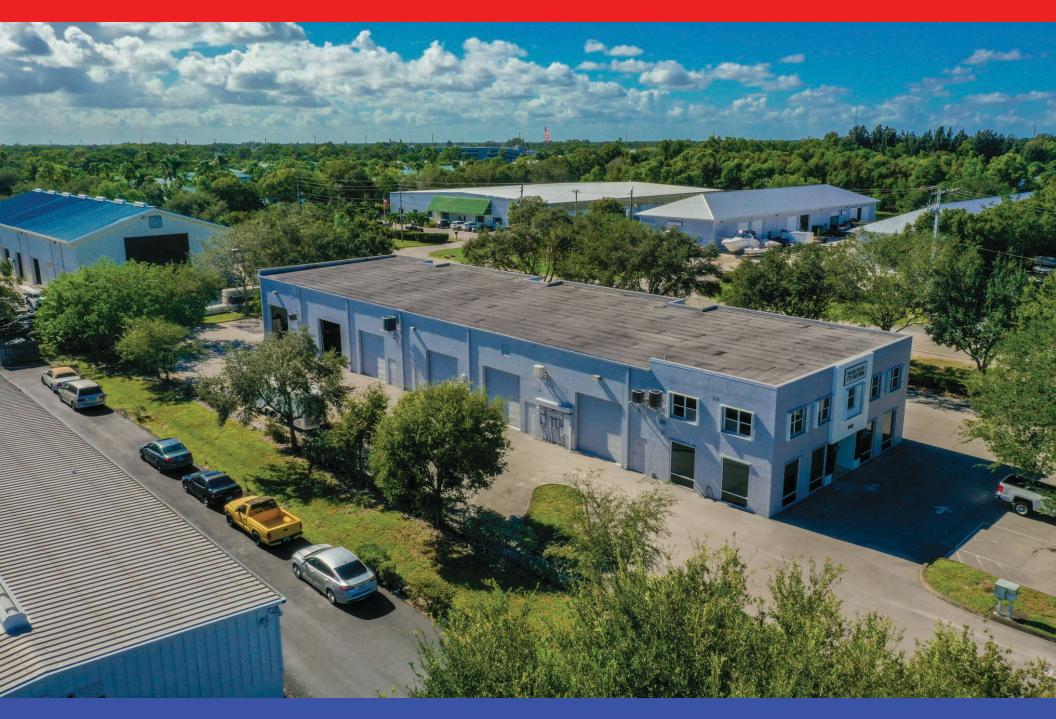

### THE OFFERING

Beautifully maintained CBS Office/Warehouse for lease. The building and individual units have been completely remodeled and ready for your business to move in.

| DRIVE-IN BAYS           | 7       |
|-------------------------|---------|
| STANDARD PARKING SPACES | 22      |
| YEAR BUILT              | 1999    |
| CONSTRUCTION            | MASONRY |