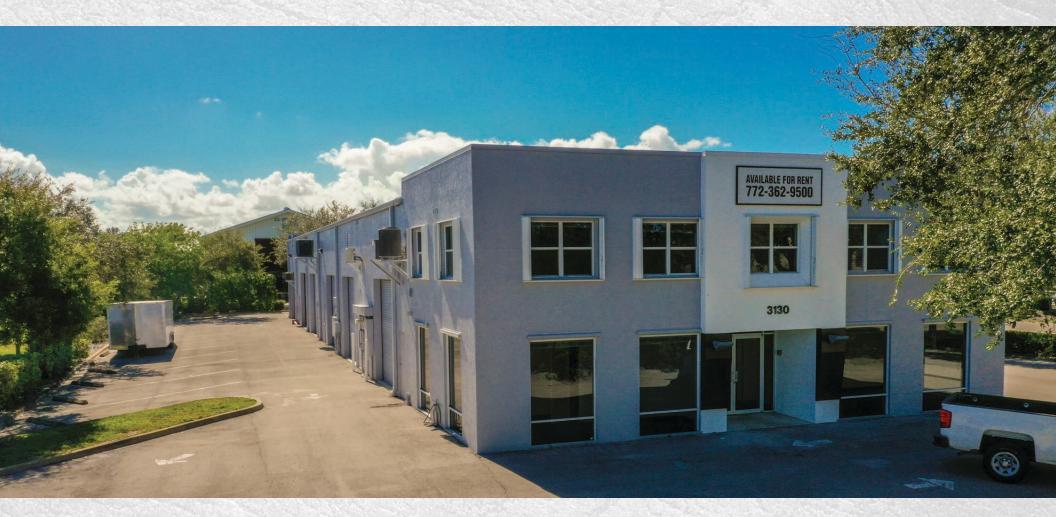

# INDUSTRIAL/OFFICE SPACE FOR LEASE IN STUART, FL

## 5,000 SF // 3 SPACES // \$17/SF (GROSS) 3130-3160 SE GRAN PARK WAY, STUART, FL 34997

759 S. FEDERAL HWY • SUITE 217 • STUART, FL 34994

Derrick Christenson Licensed. RE Broker Derricksoldit@aol.com ↓ +1.772.419.5076 ↓ +1.772.201.3154 Beautifully maintained CBS Office/Warehouse for lease. The building and individual units have been completely remodeled and ready for your business to move in.

### THE OFFERING

Beautifully maintained CBS Office/Warehouse for lease. The building and individual units have been completely remodeled and ready for your business to move in.

| DRIVE-IN BAYS           | 7       |
|-------------------------|---------|
| STANDARD PARKING SPACES | 22      |
| YEAR BUILT              | 1999    |
| CONSTRUCTION            | MASONRY |