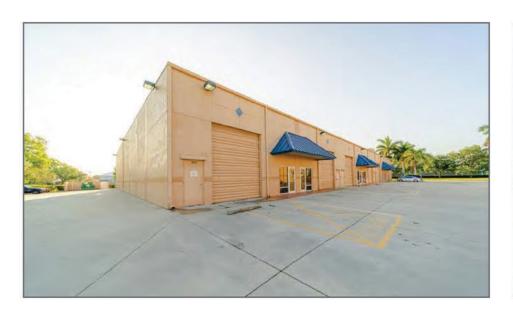

## INDUSTRIAL/OFFICE SPACE FOR LEASE IN STUART, FL

### 25,270 SF // \$15.00/SF

2979 SE GRAN PARK WAY, STUART, FL 34997

759 S. FEDERAL HWY • SUITE 217 • STUART, FL 34994

#### THE OFFERING

This property consists of 11,170 SF of office space that includes individual offices, large reception area, two large bullpen area, a spacious kitchen / lunch room, and a beautiful executive office. There is an additional 14,100 SF of warehouse space that is fully climate controlled with eight 12' x 16' roll-up doors.