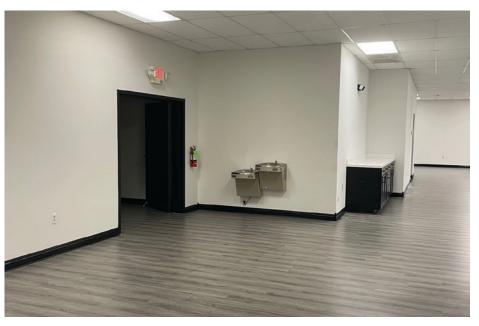

#### THE OFFERING

This property consists of 11,170 SF of office space that includes individual offices, large reception area, two large bullpen area, a spacious kitchen / lunch room, and a beautiful executive office. There is an additional 14,100 SF of warehouse space that is fully climate controlled with eight 12' x 16' roll-up doors.