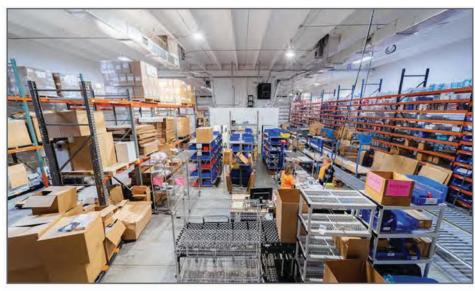

#### THE OFFERING

This property consists of 11,170 SF of office space that includes individual offices, large reception area, two large bullpen area, a spacious kitchen / lunch room, and a beautiful executive office. There is an additional 14,100 SF of warehouse space that is fully climate controlled with eight 12' x 16' roll-up doors.

| OFFICE SPACE         | 11,170 SF              |
|----------------------|------------------------|
| WAREHOUSE SPACE      | 14,100 SF              |
| LEASE PRICE          | \$15.00/SF             |
| GROSS LEASABLE AREA  | 24,992 SF              |
| YEAR BUILT           | 2006                   |
| PROPERTY TYPE        | INDUSTRIAL / WAREHOUSE |
| CLEAR CEILING HEIGHT | 26 FT                  |
| ROLL UP DOORS        | 8 - 12 X 16 FT         |
| LOT SIZE             | 1.72AC                 |
| ZONING DESCRIPTION   | LIGHT INDUSTRIAL       |
| POWER SUPPLY         | PHASE: 3               |
| CONSTRUCTION         | REINFORCED CONCRETE    |