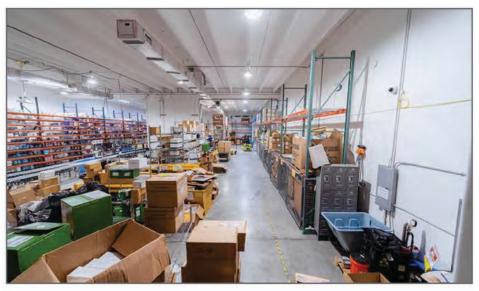

#### THE OFFERING

This property consists of 11,170 SF of office space that includes individual offices, large reception area, two large bullpen area, a spacious kitchen / lunch room, and a beautiful executive office. There is an additional 14,100 SF of warehouse space that is fully climate controlled with eight 12' x 16' roll-up doors.