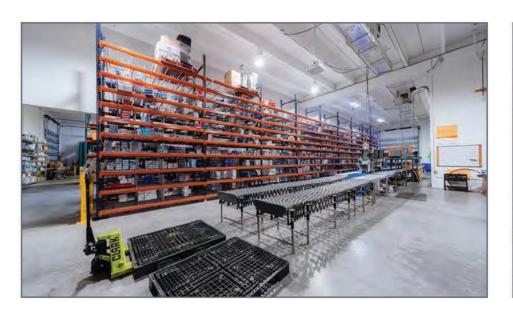

#### THE OFFERING

This property consists of 11,170 SF of office space that includes individual offices, large reception area, two large bullpen area, a spacious kitchen / lunch room, and a beautiful executive office. There is an additional 14,100 SF of warehouse space that is fully climate controlled with eight 12' x 16' roll-up doors.

| OFFICE SPACE         | 11,170 SF              |
|----------------------|------------------------|
| WAREHOUSE SPACE      | 14,100 SF              |
| LEASE PRICE          | \$15.00/SF             |
| GROSS LEASABLE AREA  | 24,992 SF              |
| YEAR BUILT           | 2006                   |
| PROPERTY TYPE        | INDUSTRIAL / WAREHOUSE |
| CLEAR CEILING HEIGHT | 26 FT                  |
| ROLL UP DOORS        | 8 - 12 X 16 FT         |
| LOT SIZE             | 1.72AC                 |
| ZONING DESCRIPTION   | LIGHT INDUSTRIAL       |
| POWER SUPPLY         | PHASE: 3               |
| CONSTRUCTION         | REINFORCED CONCRETE    |