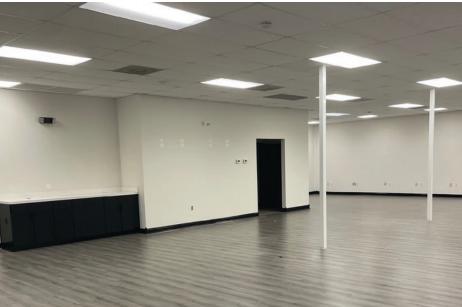

#### THE OFFERING

This property consists of 11,170 SF of office space that includes individual offices, large reception area, two large bullpen area, a spacious kitchen / lunch room, and a beautiful executive office. There is an additional 14,100 SF of warehouse space that is fully climate controlled with eight 12' x 16' roll-up doors.