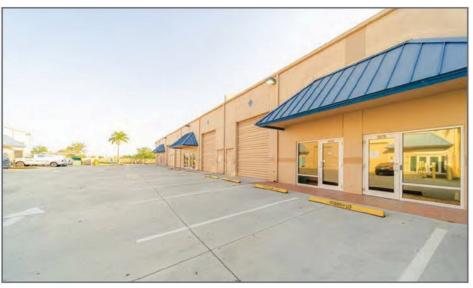

#### THE OFFERING

This property consists of 11,170 SF of office space that includes individual offices, large reception area, two large bullpen area, a spacious kitchen / lunch room, and a beautiful executive office. There is an additional 14,100 SF of warehouse space that is fully climate controlled with eight 12' x 16' roll-up doors.