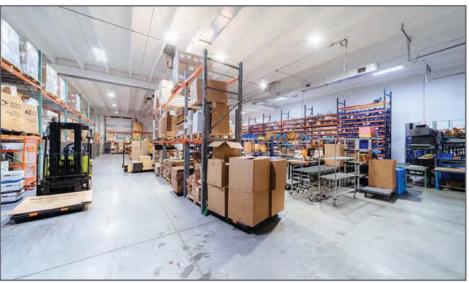

#### THE OFFERING

This property consists of 11,170 SF of office space that includes individual offices, large reception area, two large bullpen area, a spacious kitchen / lunch room, and a beautiful executive office. There is an additional 14,100 SF of warehouse space that is fully climate controlled with eight 12' x 16' roll-up doors.