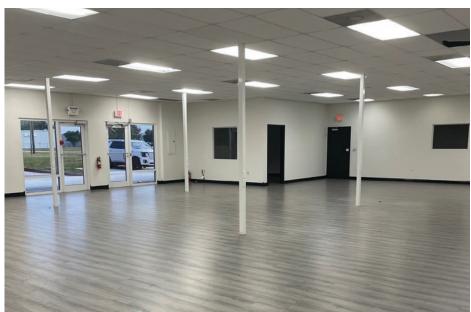

#### THE OFFERING

This property consists of 11,170 SF of office space that includes individual offices, large reception area, two large bullpen area, a spacious kitchen / lunch room, and a beautiful executive office. There is an additional 14,100 SF of warehouse space that is fully climate controlled with eight 12' x 16' roll-up doors.

| OFFICE SPACE         | 11,170 SF              |
|----------------------|------------------------|
| WAREHOUSE SPACE      | 14,100 SF              |
| LEASE PRICE          | \$15.00/SF             |
| GROSS LEASABLE AREA  | 24,992 SF              |
| YEAR BUILT           | 2006                   |
| PROPERTY TYPE        | INDUSTRIAL / WAREHOUSE |
| CLEAR CEILING HEIGHT | 26 FT                  |
| ROLL UP DOORS        | 8 - 12 X 16 FT         |
| LOT SIZE             | 1.72AC                 |
| ZONING DESCRIPTION   | LIGHT INDUSTRIAL       |
| POWER SUPPLY         | PHASE: 3               |
| CONSTRUCTION         | REINFORCED CONCRETE    |