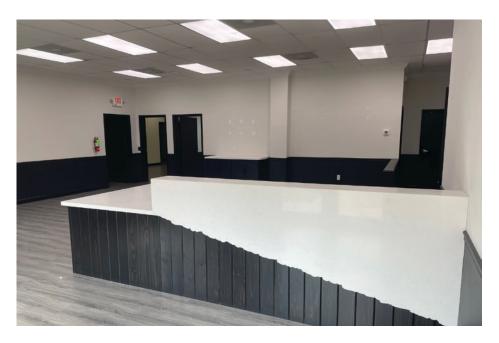

#### THE OFFERING

This property consists of 11,170 SF of office space that includes individual offices, large reception area, two large bullpen area, a spacious kitchen / lunch room, and a beautiful executive office. There is an additional 14,100 SF of warehouse space that is fully climate controlled with eight 12' x 16' roll-up doors.