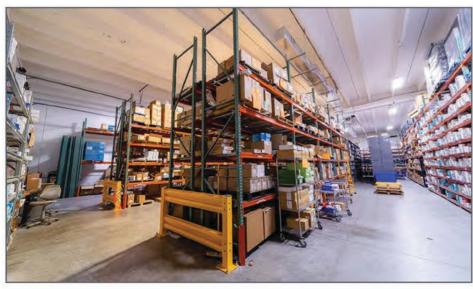

#### THE OFFERING

This property consists of 11,170 SF of office space that includes individual offices, large reception area, two large bullpen area, a spacious kitchen / lunch room, and a beautiful executive office. There is an additional 14,100 SF of warehouse space that is fully climate controlled with eight 12' x 16' roll-up doors.

| OFFICE SPACE         | 11,170 SF              |
|----------------------|------------------------|
| WAREHOUSE SPACE      | 14,100 SF              |
| LEASE PRICE          | \$15.00/SF             |
| GROSS LEASABLE AREA  | 24,992 SF              |
| YEAR BUILT           | 2006                   |
| PROPERTY TYPE        | INDUSTRIAL / WAREHOUSE |
| CLEAR CEILING HEIGHT | 26 FT                  |
| ROLL UP DOORS        | 8 - 12 X 16 FT         |
| LOT SIZE             | 1.72AC                 |
| ZONING DESCRIPTION   | LIGHT INDUSTRIAL       |
| POWER SUPPLY         | PHASE: 3               |
| CONSTRUCTION         | REINFORCED CONCRETE    |