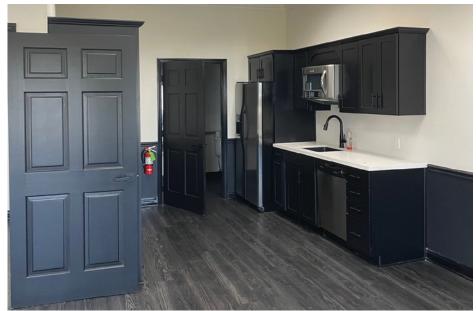

#### THE OFFERING

This property consists of 11,170 SF of office space that includes individual offices, large reception area, two large bullpen area, a spacious kitchen / lunch room, and a beautiful executive office. There is an additional 14,100 SF of warehouse space that is fully climate controlled with eight 12' x 16' roll-up doors.