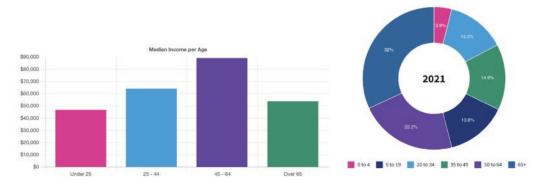

#### **DEMOGRAPHICS**

In 2021, Martin County, FL had a population of 160k people with a median age of 52.2 and a median household income of \$61,133.

Sales Tax Revenue \$1.77 Mil./Year

Wealth Migration \$197 Mil./Year