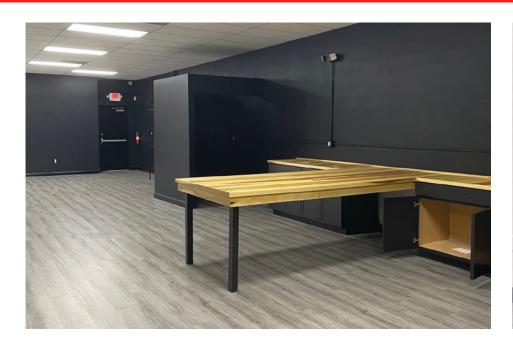

#### THE OFFERING

This property consists of 11,170 SF of office space that includes individual offices, large reception area, two large bullpen area, a spacious kitchen / lunch room, and a beautiful executive office. There is an additional 14,100 SF of warehouse space that is fully climate controlled with eight 12' x 16' roll-up doors.