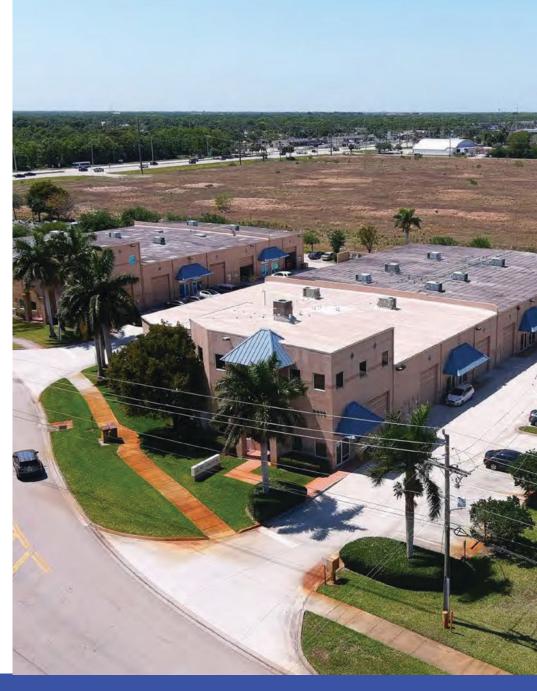

#### THE OFFERING

This property consists of 11,170 SF of office space that includes individual offices, large reception area, two large bullpen area, a spacious kitchen / lunch room, and a beautiful executive office. There is an additional 14,100 SF of warehouse space that is fully climate controlled with eight 12' x 16' roll-up doors.

| OFFICE SPACE         | 11,170 SF              |
|----------------------|------------------------|
| WAREHOUSE SPACE      | 14,100 SF              |
| LEASE PRICE          | \$15.00/SF             |
| GROSS LEASABLE AREA  | 24,992 SF              |
| YEAR BUILT           | 2006                   |
| PROPERTY TYPE        | INDUSTRIAL / WAREHOUSE |
| CLEAR CEILING HEIGHT | 26 FT                  |
| ROLL UP DOORS        | 8 - 12 X 16 FT         |
| LOT SIZE             | 1.72AC                 |
| ZONING DESCRIPTION   | LIGHT INDUSTRIAL       |
| POWER SUPPLY         | PHASE: 3               |
| CONSTRUCTION         | REINFORCED CONCRETE    |