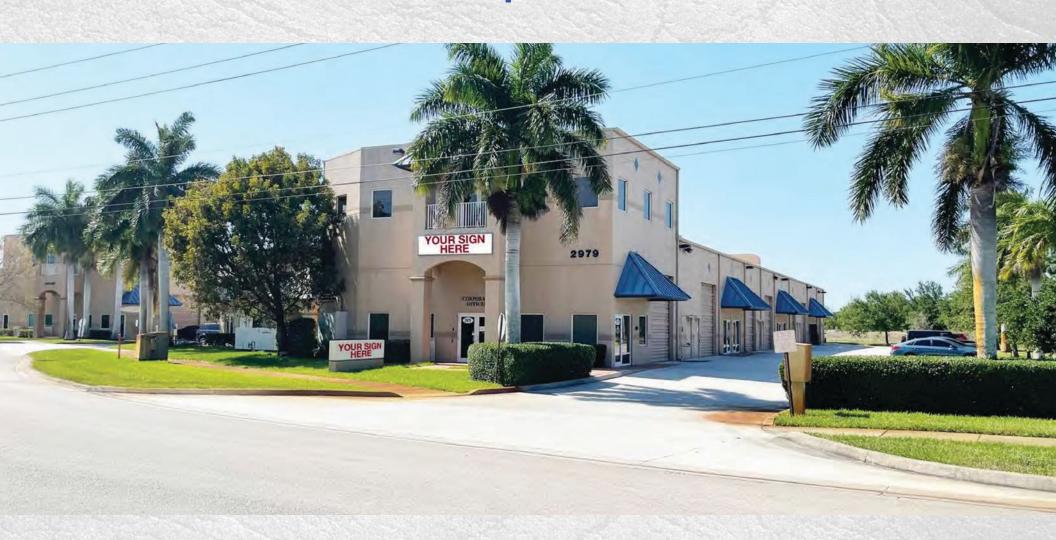

## INDUSTRIAL/OFFICE SPACE FOR LEASE IN STUART, FL

### 25,270 SF // \$15.00/SF

2979 SE GRAN PARK WAY, STUART, FL 34997

759 S. FEDERAL HWY • SUITE 217 • STUART, FL 34994

#### THE OFFERING

This property consists of 11,170 SF of office space that includes individual offices, large reception area, two large bullpen area, a spacious kitchen / lunch room, and a beautiful executive office. There is an additional 14,100 SF of warehouse space that is fully climate controlled with eight 12' x 16' roll-up doors.