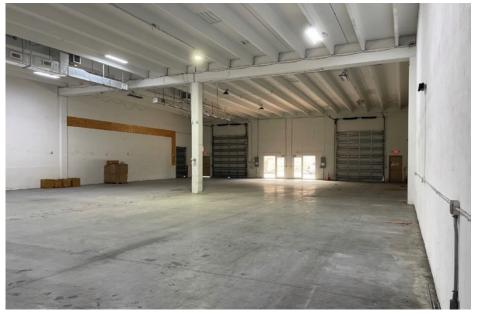

#### THE OFFERING

This property consists of 11,170 SF of office space that includes individual offices, large reception area, two large bullpen area, a spacious kitchen / lunch room, and a beautiful executive office. There is an additional 14,100 SF of warehouse space that is fully climate controlled with eight 12' x 16' roll-up doors.

| OFFICE SPACE         | 11,170 SF              |
|----------------------|------------------------|
| WAREHOUSE SPACE      | 14,100 SF              |
| LEASE PRICE          | \$15.00/SF             |
| GROSS LEASABLE AREA  | 24,992 SF              |
| YEAR BUILT           | 2006                   |
| PROPERTY TYPE        | INDUSTRIAL / WAREHOUSE |
| CLEAR CEILING HEIGHT | 26 FT                  |
| ROLL UP DOORS        | 8 - 12 X 16 FT         |
| LOT SIZE             | 1.72AC                 |
| ZONING DESCRIPTION   | LIGHT INDUSTRIAL       |
| POWER SUPPLY         | PHASE: 3               |
| CONSTRUCTION         | REINFORCED CONCRETE    |