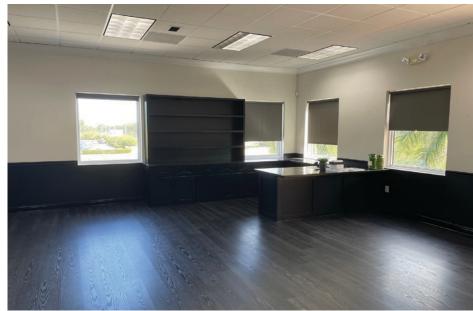

#### THE OFFERING

This property consists of 11,170 SF of office space that includes individual offices, large reception area, two large bullpen area, a spacious kitchen / lunch room, and a beautiful executive office. There is an additional 14,100 SF of warehouse space that is fully climate controlled with eight 12' x 16' roll-up doors.