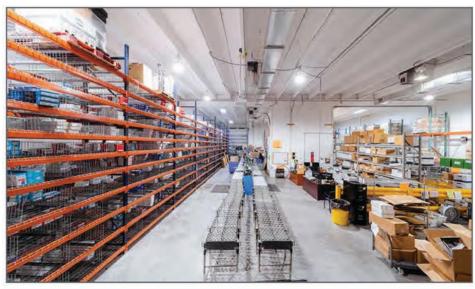

#### THE OFFERING

This property consists of 11,170 SF of office space that includes individual offices, large reception area, two large bullpen area, a spacious kitchen / lunch room, and a beautiful executive office. There is an additional 14,100 SF of warehouse space that is fully climate controlled with eight 12' x 16' roll-up doors.

| OFFICE SPACE         | 11,170 SF              |
|----------------------|------------------------|
| WAREHOUSE SPACE      | 14,100 SF              |
| LEASE PRICE          | \$15.00/SF             |
| GROSS LEASABLE AREA  | 24,992 SF              |
| YEAR BUILT           | 2006                   |
| PROPERTY TYPE        | INDUSTRIAL / WAREHOUSE |
| CLEAR CEILING HEIGHT | 26 FT                  |
| ROLL UP DOORS        | 8 - 12 X 16 FT         |
| LOT SIZE             | 1.72AC                 |
| ZONING DESCRIPTION   | LIGHT INDUSTRIAL       |
| POWER SUPPLY         | PHASE: 3               |
| CONSTRUCTION         | REINFORCED CONCRETE    |