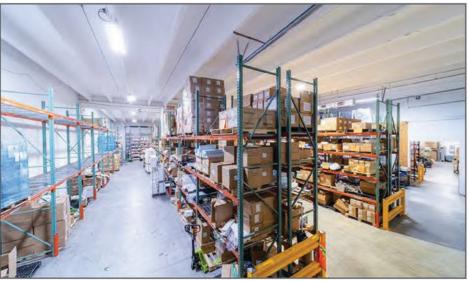

#### THE OFFERING

This property consists of 11,170 SF of office space that includes individual offices, large reception area, two large bullpen area, a spacious kitchen / lunch room, and a beautiful executive office. There is an additional 14,100 SF of warehouse space that is fully climate controlled with eight 12' x 16' roll-up doors.

| OFFICE SPACE         | 11,170 SF              |
|----------------------|------------------------|
| WAREHOUSE SPACE      | 14,100 SF              |
| LEASE PRICE          | \$15.00/SF             |
| GROSS LEASABLE AREA  | 24,992 SF              |
| YEAR BUILT           | 2006                   |
| PROPERTY TYPE        | INDUSTRIAL / WAREHOUSE |
| CLEAR CEILING HEIGHT | 26 FT                  |
| ROLL UP DOORS        | 8 - 12 X 16 FT         |
| LOT SIZE             | 1.72AC                 |
| ZONING DESCRIPTION   | LIGHT INDUSTRIAL       |
| POWER SUPPLY         | PHASE: 3               |
| CONSTRUCTION         | REINFORCED CONCRETE    |