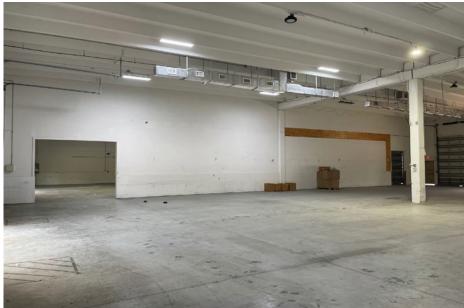

#### THE OFFERING

This property consists of 11,170 SF of office space that includes individual offices, large reception area, two large bullpen area, a spacious kitchen / lunch room, and a beautiful executive office. There is an additional 14,100 SF of warehouse space that is fully climate controlled with eight 12' x 16' roll-up doors.