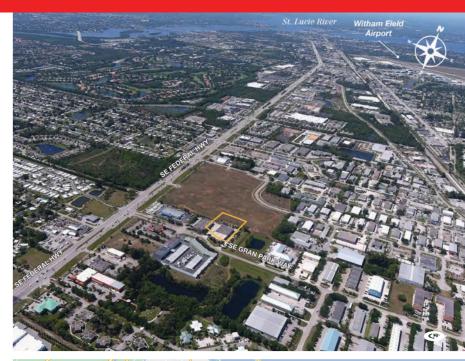

### INDUSTRIAL/OFFICE SPACE

25,270 SF // \$15.00/SF

2979 SE GRAN PARK WAY, STUART, FL 34997