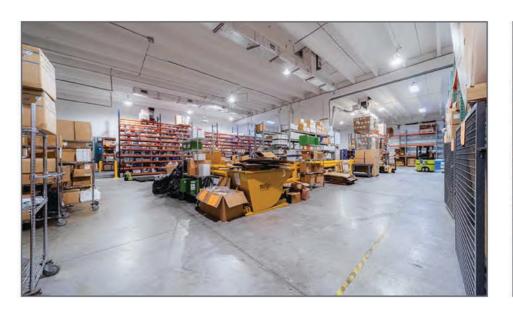

#### THE OFFERING

This property consists of 11,170 SF of office space that includes individual offices, large reception area, two large bullpen area, a spacious kitchen / lunch room, and a beautiful executive office. There is an additional 14,100 SF of warehouse space that is fully climate controlled with eight 12' x 16' roll-up doors.