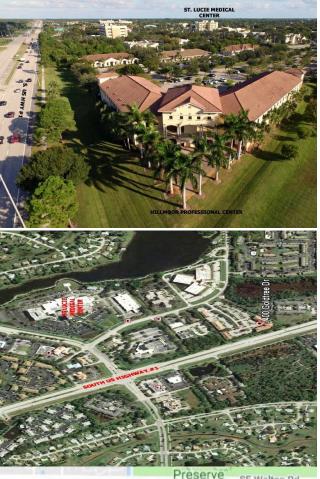

This project is strategically located in the heart of Port St. Lucie's medical hub. Located just off US1 and next to St. Lucie Medical Center.

For more information visit: https://www.loopnet.com/Listing/1400-SE-Goldtree-Dr-Port-Saint-Lucie-FL/8490112/