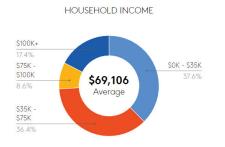

#### **DEMOGRAPHICS**

In 2017, Martin County, FL had a population of 156k people with a median age of 51.6 and a median household income of \$55,588.

|                                 | 1 MILE    | 3 MILE    | 5 MILE    |
|---------------------------------|-----------|-----------|-----------|
| Total Population                | 6,319     | 48,629    | 88,418    |
| 2010 Population                 | 6,560     | 46,521    | 80,932    |
| 2024 Population                 | 6,560     | 51,191    | 93,724    |
| Employees                       | 7,245     | 27,573    | 56,836    |
| Total Businesses                | 721       | 3,057     | 6,274     |
| Average Household Income        | \$69,106  | \$66,552  | \$77,218  |
| Median Household Income         | \$46,226  | \$49,263  | \$56,040  |
| Total Consumer Spending         | \$53M     | \$472.01M | \$972.6M  |
| Median Age                      | 39.5      | 48.0      | 52.8      |
| Households                      | 2,302     | 21,229    | 39,851    |
| Percent College Degree or Above | 13%       | 16%       | 18%       |
| Average Housing Unit Value      | \$305,825 | \$296,573 | \$332,750 |