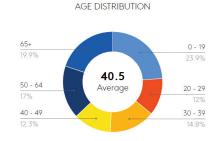

#### **DEMOGRAPHICS**

In 2017, Martin County, FL had a population of 156k people with a median age of 51.6 and a median household income of \$55,588.

|                                 | 1 MILE    | 3 MILE    | 5 MILE    |
|---------------------------------|-----------|-----------|-----------|
| Total Population                | 6,319     | 48,629    | 88,418    |
| 2010 Population                 | 6,560     | 46,521    | 80,932    |
| 2024 Population                 | 6,560     | 51,191    | 93,724    |
| Employees                       | 7,245     | 27,573    | 56,836    |
| Total Businesses                | 721       | 3,057     | 6,274     |
| Average Household Income        | \$69,106  | \$66,552  | \$77,218  |
| Median Household Income         | \$46,226  | \$49,263  | \$56,040  |
| Total Consumer Spending         | \$53M     | \$472.01M | \$972.6M  |
| Median Age                      | 39.5      | 48.0      | 52.8      |
| Households                      | 2,302     | 21,229    | 39,851    |
| Percent College Degree or Above | 13%       | 16%       | 18%       |
| Average Housing Unit Value      | \$305,825 | \$296,573 | \$332,750 |