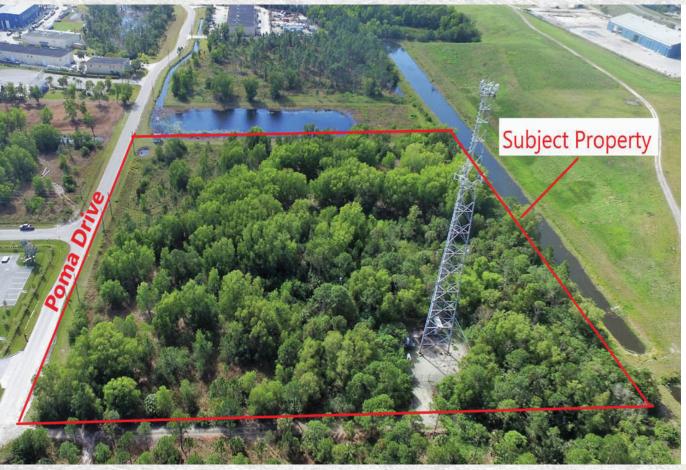

## 8.32 Acres of Rare General Industrial Land in Martin County

The property is Site-Plan approved for a 93,936/SF Building. SFWM Permit in place. Many Items already paid. Possible lot split is available. Don't miss this rare opportunity. Strategically

located near I-95 for easy access north and South.