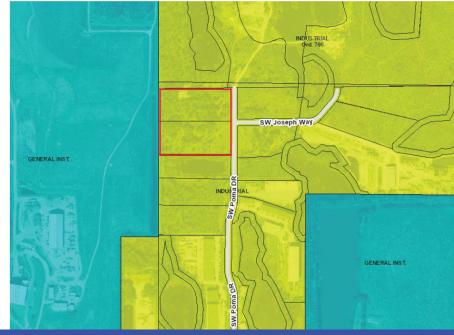

#### **Property Zoning:**

Industrial

#### **Zoning:**

**General Industrial** 

## 8.32 Acres of Rare General Industrial Land in Martin County

The property is Site-Plan approved for a 93,936/SF Building. SFWM Permit in place. Many Items already paid. Possible lot split is available. Don't miss this rare opportunity. Strategically