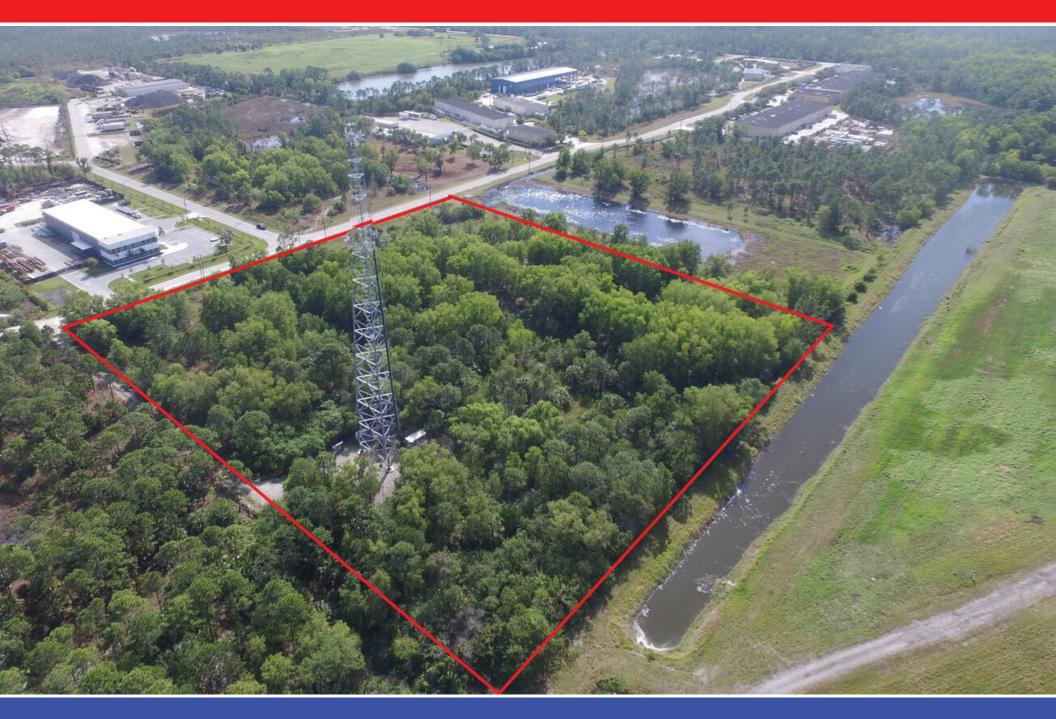

## 8.32 Acres of Rare General Industrial Land in Martin County

The property is Site-Plan approved for a 93,936/SF Building. SFWM Permit in place. Many Items already paid. Possible lot split is available. Don't miss this rare opportunity. Strategically

#### **Property Size:**

8.32 Acres