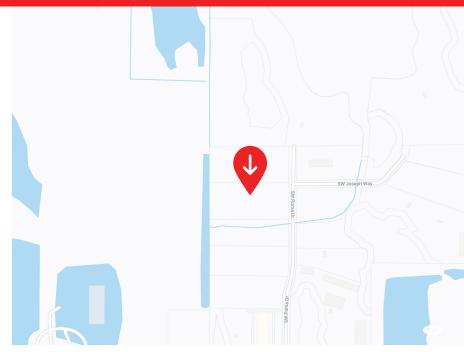

### **INDUSTRIAL LAND** 1910 SW POMA DR - PALM CITY, FL 34990

#### Location:

Palm City, Florida

located near I-95 for easy access north and South.