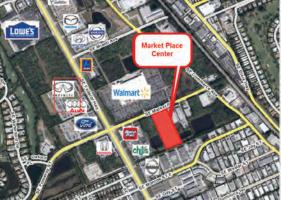

# **MARKET PLACE**

**BUSINESS CENTRE** 

**3 AVAILABLE SPACES** 

MARKET PLACE CENTER IS LOCATED DIRECTLY ON MARKET PLACE FACING SUPER WALMART. THERE IS AN ABUNDANCE OF PARKING DESIGNATED FOR BUILDING 1 TO ACCOMMODATE A VARIETY OF USES INCLUDING RETAIL.

### MARKET PLACE CENTER

This Office/Warehouse/Showroom is under construction and scheduled to be completed in Nov. 2019. Features include 12X14 overhead doors, 3-phase electric, handicapped accessible bathrooms, Impact glass and assorted office build-outs for your specific business. Market Place Center is located directly on Market Place facing Super Walmart. There is an abundance of parking designated for Building 1 to accommodate a variety of uses including retail.