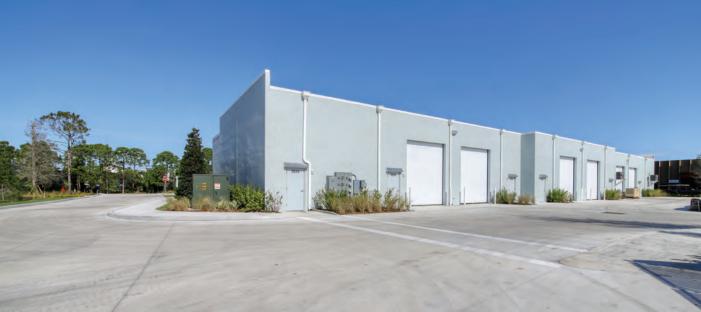

### MARKET PLACE CENTER

This Office/Warehouse/Showroom is under construction and scheduled to be completed in Nov. 2019. Features include 12X14 overhead doors, 3-phase electric, handicapped accessible bathrooms, Impact glass and assorted office build-outs for your specific business. Market Place Center is located directly on Market Place facing Super Walmart. There is an abundance of parking designated for Building 1 to accommodate a variety of uses including retail.

### **BUILDING 1**

**SPACE AVAILABLE:** 16,320 SF

RENTAL RATE: \$14.00 /SF/YR
LEASE TERM: NEGOTIABLE

DATE AVAILABLE: NOVEMBER 01, 2019

SPACE USE: INDUSTRIAL

**SPACE TYPE:** NEW FLOOR / 1ST FLOOR

# **BUILDING 2**

**SPACE AVAILABLE:** 20,300 SF

**RENTAL RATE:** \$12.00 /SF/YR

LEASE TERM: NEGOTIABLE

**DATE AVAILABLE:** NOVEMBER 01, 2019

SPACE USE: INDUSTRIAL

**SPACE TYPE:** NEW FLOOR / 1ST FLOOR

## **BUILDING 3**

**SPACE AVAILABLE:** 20,300 SF

**RENTAL RATE:** \$12.00 /SF/YR

LEASE TERM: NEGOTIABLE

DATE AVAILABLE: NOVEMBER 01, 2019

SPACE USE: INDUSTRIAL

**SPACE TYPE:** NEW FLOOR / 1ST FLOOR

MARKET PLACE BUSINESS CENTRE Christenson Commercial REAL ESTATE