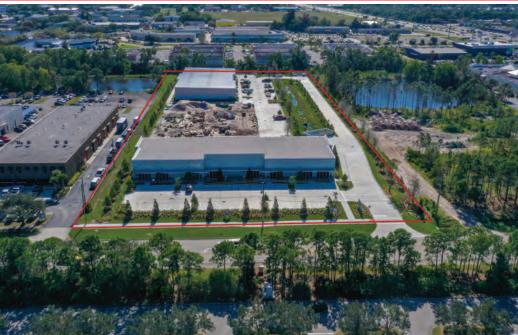

# **MARKET PLACE**

**BUSINESS CENTRE** 

**3 AVAILABLE SPACES** 

MARKET PLACE CENTER IS LOCATED DIRECTLY ON MARKET PLACE FACING SUPER WALMART. THERE IS AN ABUNDANCE OF PARKING DESIGNATED FOR BUILDING 1 TO ACCOMMODATE A VARIETY OF USES INCLUDING RETAIL.

### MARKET PLACE CENTER

This Office/Warehouse/Showroom is under construction and scheduled to be completed in Nov. 2019. Features include 12X14 overhead doors, 3-phase electric, handicapped accessible bathrooms, Impact glass and assorted office build-outs for your specific business. Market Place Center is located directly on Market Place facing Super Walmart. There is an abundance of parking designated for Building 1 to accommodate a variety of uses including retail.

# **3 SPACES AVAILABLE**

56,920 SQFT TOTAL SPACE \$12.00 - \$14.00 /SF/YR

Don't miss this opportunity!

Pre leasing now 2,000/SF - 20,000/SF.