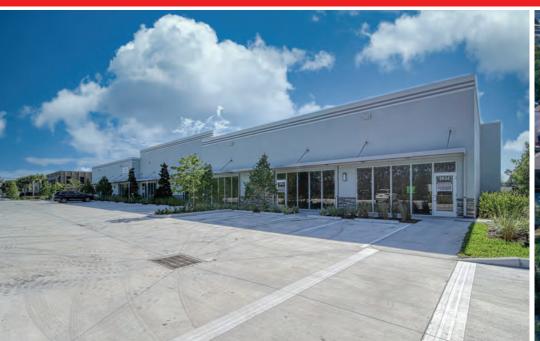

# **MARKET PLACE**

**BUSINESS CENTRE** 

**3 AVAILABLE SPACES** 

MARKET PLACE CENTER IS LOCATED DIRECTLY ON MARKET PLACE FACING SUPER WALMART. THERE IS AN ABUNDANCE OF PARKING DESIGNATED FOR BUILDING 1 TO ACCOMMODATE A VARIETY OF USES INCLUDING RETAIL.

### MARKET PLACE CENTER

This Office/Warehouse/Showroom is under construction and scheduled to be completed in Nov. 2019. Features include 12X14 overhead doors, 3-phase electric, handicapped accessible bathrooms, Impact glass and assorted office build-outs for your specific business. Market Place Center is located directly on Market Place facing Super Walmart. There is an abundance of parking designated for Building 1 to accommodate a variety of uses including retail.