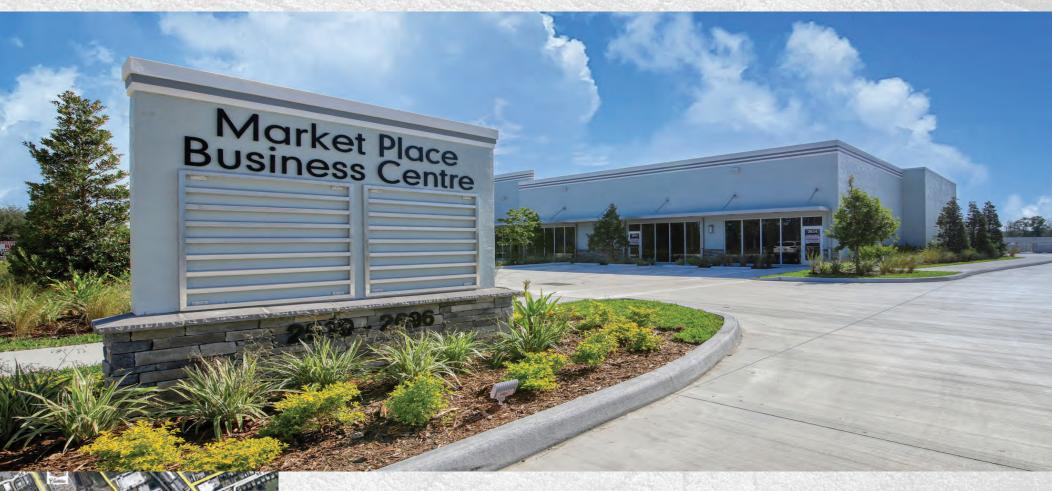

# **MARKET PLACE**

**BUSINESS CENTRE** 

**3 AVAILABLE SPACES** 

MARKET PLACE CENTER IS LOCATED DIRECTLY ON MARKET PLACE FACING SUPER WALMART. THERE IS AN ABUNDANCE OF PARKING DESIGNATED FOR BUILDING 1 TO ACCOMMODATE A VARIETY OF USES INCLUDING RETAIL.

### MARKET PLACE CENTER

This Office/Warehouse/Showroom is under construction and scheduled to be completed in Nov. 2019. Features include 12X14 overhead doors, 3-phase electric, handicapped accessible bathrooms, Impact glass and assorted office build-outs for your specific business. Market Place Center is located directly on Market Place facing Super Walmart. There is an abundance of parking designated for Building 1 to accommodate a variety of uses including retail.