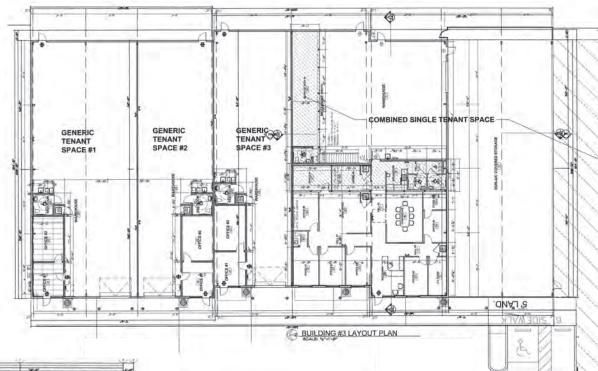

# GENERIC TENANT SPACE

### **BUILDING 1**

**SPACE AVAILABLE:** 16,320 SF

RENTAL RATE: \$14.00 /SF/YR
LEASE TERM: NEGOTIABLE

DATE AVAILABLE: NOVEMBER 01, 2019

SPACE USE: INDUSTRIAL

**SPACE TYPE:** NEW FLOOR / 1ST FLOOR

# **BUILDING 2**

**SPACE AVAILABLE:** 20,300 SF

**RENTAL RATE:** \$12.00 /SF/YR

LEASE TERM: NEGOTIABLE

**DATE AVAILABLE:** NOVEMBER 01, 2019

SPACE USE: INDUSTRIAL

**SPACE TYPE:** NEW FLOOR / 1ST FLOOR

## **BUILDING 3**

**SPACE AVAILABLE:** 20,300 SF

**RENTAL RATE:** \$12.00 /SF/YR

LEASE TERM: NEGOTIABLE

DATE AVAILABLE: NOVEMBER 01, 2019

SPACE USE: INDUSTRIAL

**SPACE TYPE:** NEW FLOOR / 1ST FLOOR

MARKET PLACE BUSINESS CENTRE Christenson Commercial REAL ESTATE