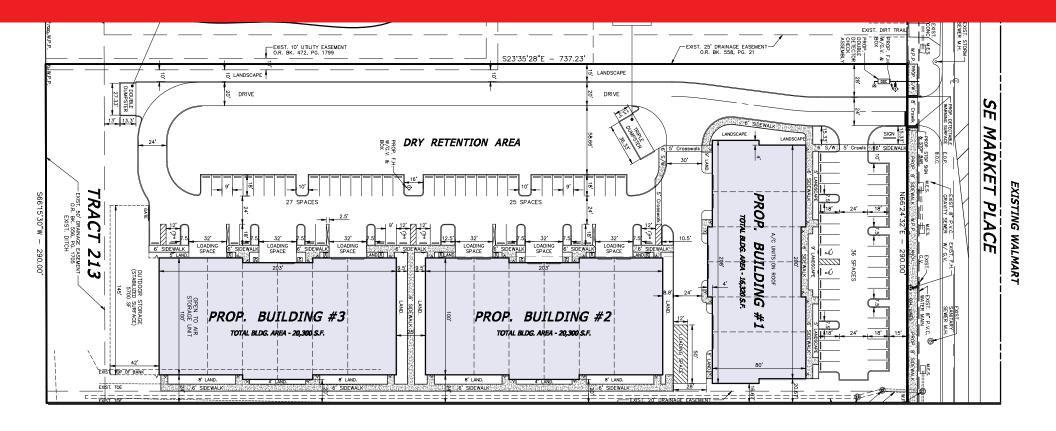

### **BUILDING 1**

**SPACE AVAILABLE:** 16,320 SF

RENTAL RATE: \$14.00 /SF/YR
LEASE TERM: NEGOTIABLE

DATE AVAILABLE: NOVEMBER 01, 2019

SPACE USE: INDUSTRIAL

**SPACE TYPE:** NEW FLOOR / 1ST FLOOR

# **BUILDING 2**

**SPACE AVAILABLE:** 20,300 SF

**RENTAL RATE:** \$12.00 /SF/YR

LEASE TERM: NEGOTIABLE

**DATE AVAILABLE:** NOVEMBER 01, 2019

SPACE USE: INDUSTRIAL

**SPACE TYPE:** NEW FLOOR / 1ST FLOOR

## **BUILDING 3**

**SPACE AVAILABLE:** 20,300 SF

**RENTAL RATE:** \$12.00 /SF/YR

LEASE TERM: NEGOTIABLE

DATE AVAILABLE: NOVEMBER 01, 2019

SPACE USE: INDUSTRIAL

**SPACE TYPE:** NEW FLOOR / 1ST FLOOR

MARKET PLACE BUSINESS CENTRE Christenson Commercial REAL ESTATE