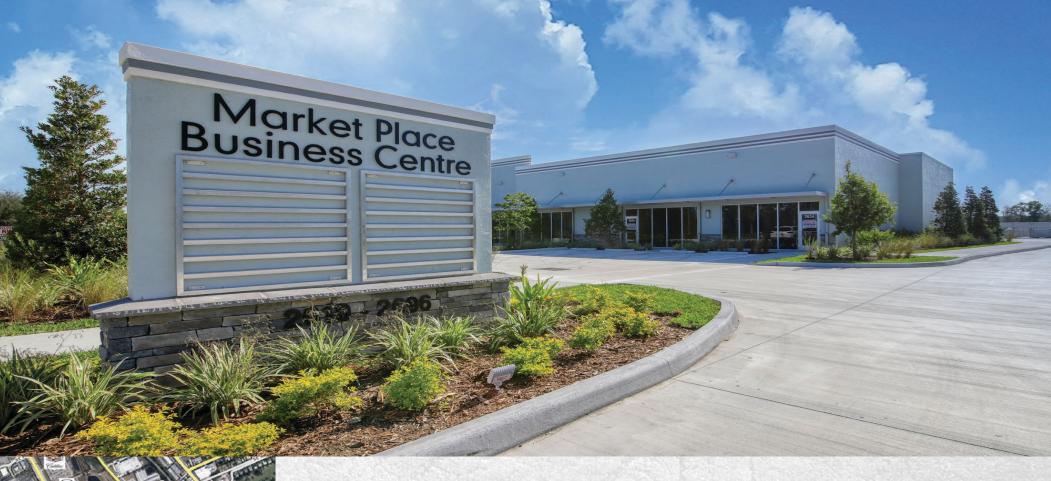

## MARKET PLACE BUSINESS CENTRE 2 AVAILABLE SPACES

MARKET PLACE CENTER IS LOCATED DIRECTLY ON MARKET PLACE FACING SUPER WALMART. THERE IS AN ABUNDANCE OF PARKING DESIGNATED FOR BUILDING 1 TO ACCOMMODATE A VARIETY OF USES INCLUDING RETAIL.

#### **MARKET PLACE CENTER**

Features include 12X14 overhead doors, 3-phase electric, handicapped accessible bathrooms, Impact glass and assorted office build-outs for your specific business. Market Place Center is located directly on Market Place facing Super Walmart. There is an abundance of parking designated for Building 1 to accommodate a variety of uses including retail.

### MARKET PLACE BUSINESS CENTRE