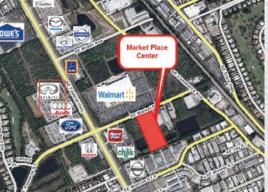

## MARKET PLACE BUSINESS CENTRE 2 AVAILABLE SPACES

MARKET PLACE CENTER IS LOCATED DIRECTLY ON MARKET PLACE FACING SUPER WALMART. THERE IS AN ABUNDANCE OF PARKING DESIGNATED FOR BUILDING 1 TO ACCOMMODATE A VARIETY OF USES INCLUDING RETAIL.

#### **MARKET PLACE CENTER**

Features include 12X14 overhead doors, 3-phase electric, handicapped accessible bathrooms, Impact glass and assorted office build-outs for your specific business. Market Place Center is located directly on Market Place facing Super Walmart. There is an abundance of parking designated for Building 1 to accommodate a variety of uses including retail.