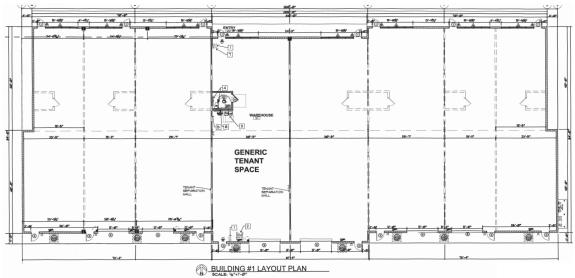

#### **MARKET PLACE CENTER**

Features include 12X14 overhead doors, 3-phase electric, handicapped accessible bathrooms, Impact glass and assorted office build-outs for your specific business. Market Place Center is located directly on Market Place facing Super Walmart. There is an abundance of parking designated for Building 1 to accommodate a variety of uses including retail.

### **2 SPACES AVAILABLE**

3,370 SQFT UNIT 10,576 SQFT UNIT PRICE: NEGOTIABLE

Don't miss this opportunity!