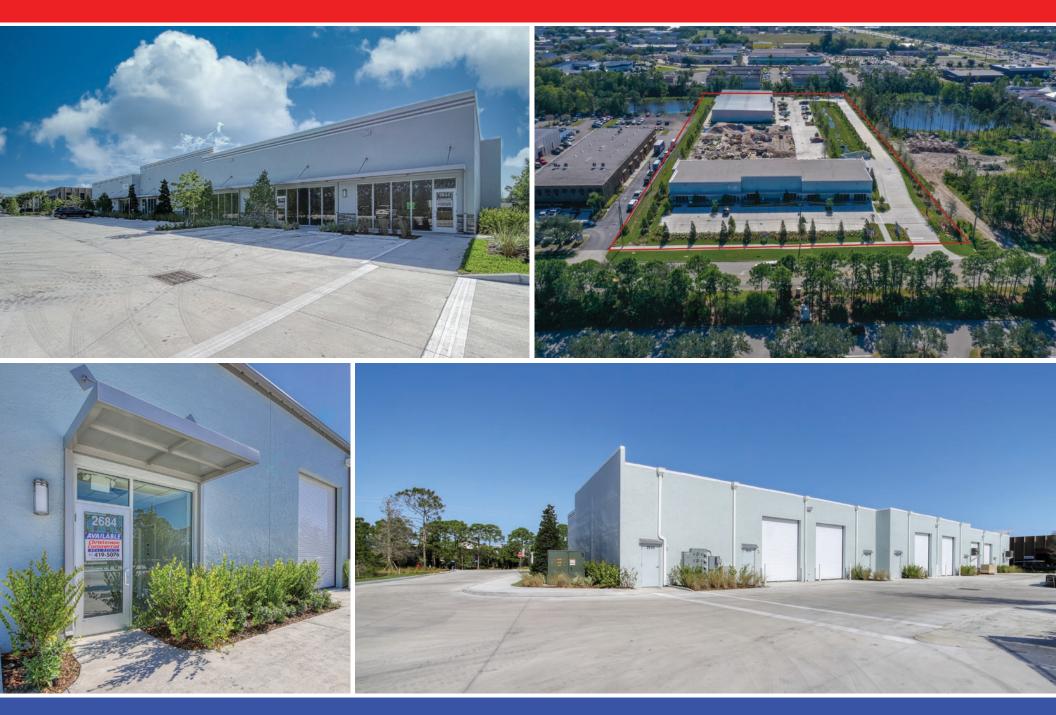

## MARKET PLACE BUSINESS CENTRE 2 AVAILABLE SPACES

MARKET PLACE CENTER IS LOCATED DIRECTLY ON MARKET PLACE FACING SUPER WALMART. THERE IS AN ABUNDANCE OF PARKING DESIGNATED FOR BUILDING 1 TO ACCOMMODATE A VARIETY OF USES INCLUDING RETAIL.

#### **MARKET PLACE CENTER**

Features include 12X14 overhead doors, 3-phase electric, handicapped accessible bathrooms, Impact glass and assorted office build-outs for your specific business. Market Place Center is located directly on Market Place facing Super Walmart. There is an abundance of parking designated for Building 1 to accommodate a variety of uses including retail.