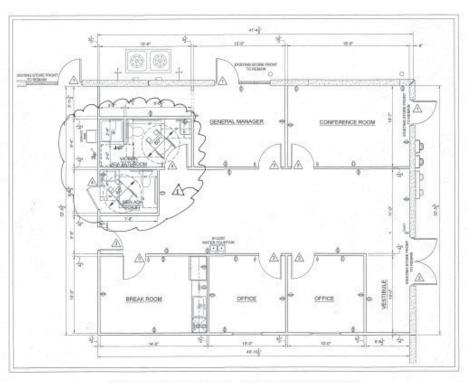

### THE OFFERING

FOR LEASE 14,000/SF Office/Warehouse. This brand new building features concrete construction, impact glass, 3-phase electric, fire sprinklers and (4) 12x14 Overhead doors. The space also includes 1,400/SF of beautifully finished office. Office features include, reception area, 3 private offices, conference room, break room and two bathrooms.

Christenson Commercial REAL ESTATE Derrick Christenson
Manager/Broker
Christenson Commercial Real Estate, LLC
Derricksoldit@aol.com

♣ +1.772.419.5076
□ +1.772.201.3154

SEE FLOOR PLAN SHEET A-1 FOR INTERIOR BUILD-OUT EXISTING ADJACENT TENANT NOT IN SCOPE OF WORK 14,000/SF FOR LEASE EXISTING ADJACENT TENANT NOT IN SCOPE OF WORK

PARTIAL FLOOR PLAN - AREA OF NEW OFFICES 1/4" = 1'-0"