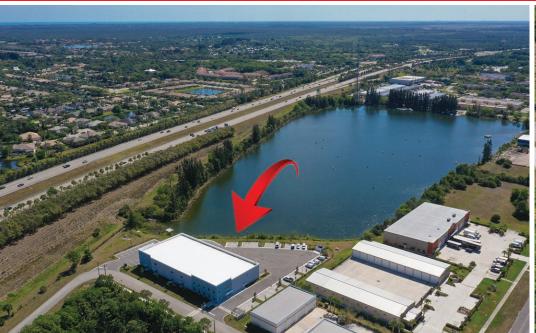

Do not miss this rare free standing Office/Warehouse in Martin County, FL with 1,400 SF of furnished office space and more.

Call today for more information.

759 S. FEDERAL HWY • SUITE 217 • STUART, FL 34994

### THE OFFERING

FOR LEASE 14,000/SF Office/Warehouse. This brand new building features concrete construction, impact glass, 3-phase electric, fire sprinklers and (4) 12x14 Overhead doors. The space also includes 1,400/SF of beautifully finished office. Office features include, reception area, 3 private offices, conference room, break room and two bathrooms.