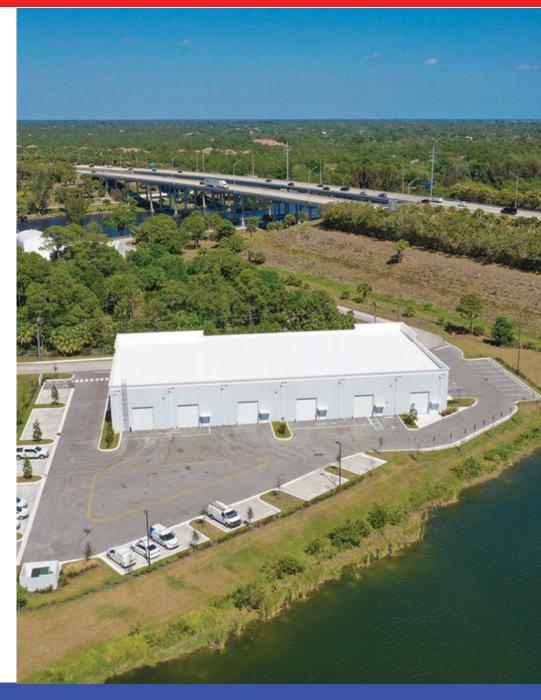

### THE OFFERING

FOR LEASE 14,000/SF Office/Warehouse. This brand new building features concrete construction, impact glass, 3-phase electric, fire sprinklers and (4) 12x14 Overhead doors. The space also includes 1,400/SF of beautifully finished office. Office features include, reception area, 3 private offices, conference room, break room and two bathrooms.

| GROSS LEASABLE AREA | 14,000 SF           |
|---------------------|---------------------|
| LEASE PRICE         | \$19.00/SF          |
| YEAR BUILT          | 2022                |
| LOT SIZE            | 2.2 AC              |
| ZONING DESCRIPTION  | LIGHT INDUSTRIAL    |
| CONSTRUCTION        | REINFORCED CONCRETE |
| ELECTRIC            | 3-PHASE             |
| OVERHEAD DOORS      | (4) 12' X 14'       |
| PRIVATE OFFICES     | 3                   |
| BATHROOMS           | 2                   |
| RECEPTION AREA      | YES                 |
| CONFERENCE ROOM     | YES                 |
| BREAK ROOM          | YES                 |