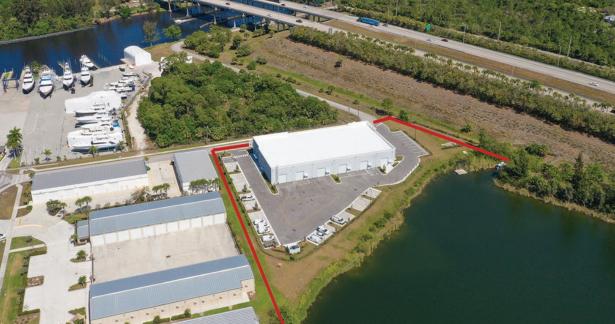

Do not miss this rare free standing Office/Warehouse in Martin County, FL with 1,400 SF of furnished office space and more.

Call today for more information.

759 S. FEDERAL HWY • SUITE 217 • STUART, FL 34994

### THE OFFERING

FOR LEASE 14,000/SF Office/Warehouse. This brand new building features concrete construction, impact glass, 3-phase electric, fire sprinklers and (4) 12x14 Overhead doors. The space also includes 1,400/SF of beautifully finished office. Office features include, reception area, 3 private offices, conference room, break room and two bathrooms.

| GROSS LEASABLE AREA | 14,000 SF           |
|---------------------|---------------------|
| LEASE PRICE         | \$19.00/SF          |
| YEAR BUILT          | 2022                |
| LOT SIZE            | 2.2 AC              |
| ZONING DESCRIPTION  | LIGHT INDUSTRIAL    |
| CONSTRUCTION        | REINFORCED CONCRETE |
| ELECTRIC            | 3-PHASE             |
| OVERHEAD DOORS      | (4) 12' X 14'       |
| PRIVATE OFFICES     | 3                   |
| BATHROOMS           | 2                   |
| RECEPTION AREA      | YES                 |
| CONFERENCE ROOM     | YES                 |
| BREAK ROOM          | YES                 |