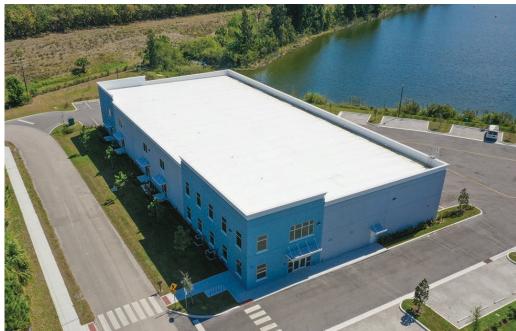

### THE OFFERING

FOR LEASE 14,000/SF Office/Warehouse. This brand new building features concrete construction, impact glass, 3-phase electric, fire sprinklers and (4) 12x14 Overhead doors. The space also includes 1,400/SF of beautifully finished office. Office features include, reception area, 3 private offices, conference room, break room and two bathrooms.

| GROSS LEASABLE AREA | 14,000 SF           |
|---------------------|---------------------|
| LEASE PRICE         | \$19.00/SF          |
| YEAR BUILT          | 2022                |
| LOT SIZE            | 2.2 AC              |
| ZONING DESCRIPTION  | LIGHT INDUSTRIAL    |
| CONSTRUCTION        | REINFORCED CONCRETE |
| ELECTRIC            | 3-PHASE             |
| OVERHEAD DOORS      | (4) 12' X 14'       |
| PRIVATE OFFICES     | 3                   |
| BATHROOMS           | 2                   |
| RECEPTION AREA      | YES                 |
| CONFERENCE ROOM     | YES                 |
| BREAK ROOM          | YES                 |