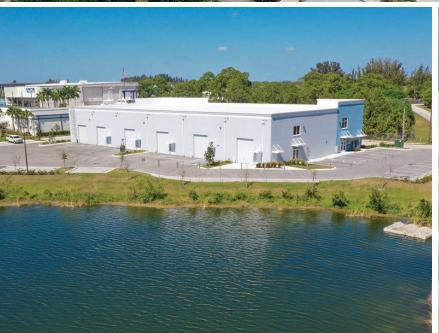

### THE OFFERING

FOR LEASE 14,000/SF Office/Warehouse. This brand new building features concrete construction, impact glass, 3-phase electric, fire sprinklers and (4) 12x14 Overhead doors. The space also includes 1,400/SF of beautifully finished office. Office features include, reception area, 3 private offices, conference room, break room and two bathrooms.

| GROSS LEASABLE AREA | 14,000 SF           |
|---------------------|---------------------|
| LEASE PRICE         | \$19.00/SF          |
| YEAR BUILT          | 2022                |
| LOT SIZE            | 2.2 AC              |
| ZONING DESCRIPTION  | LIGHT INDUSTRIAL    |
| CONSTRUCTION        | REINFORCED CONCRETE |
| ELECTRIC            | 3-PHASE             |
| OVERHEAD DOORS      | (4) 12' X 14'       |
| PRIVATE OFFICES     | 3                   |
| BATHROOMS           | 2                   |
| RECEPTION AREA      | YES                 |
| CONFERENCE ROOM     | YES                 |
| BREAK ROOM          | YES                 |