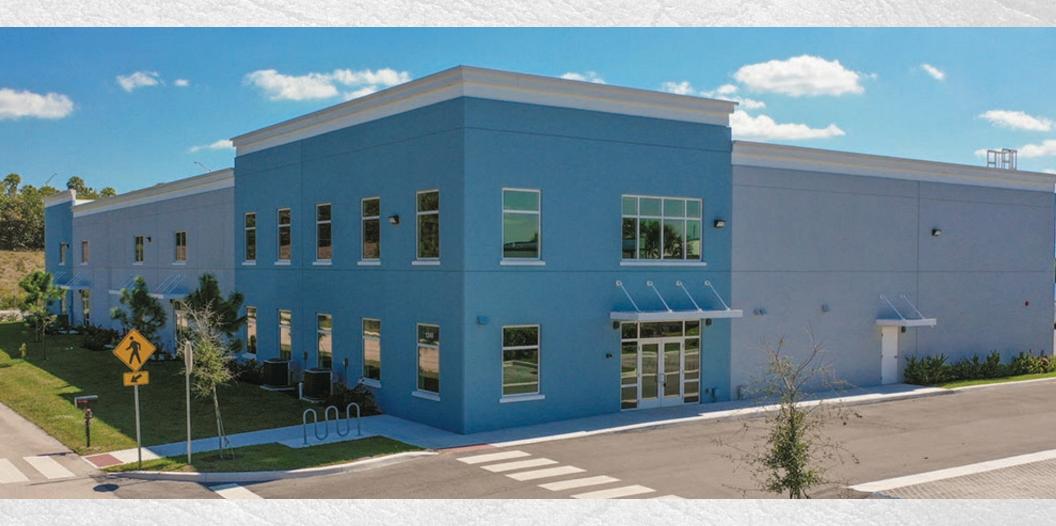

### THE OFFERING

FOR LEASE 14,000/SF Office/Warehouse. This brand new building features concrete construction, impact glass, 3-phase electric, fire sprinklers and (4) 12x14 Overhead doors. The space also includes 1,400/SF of beautifully finished office. Office features include, reception area, 3 private offices, conference room, break room and two bathrooms.

| GROSS LEASABLE AREA | 14,000 SF           |
|---------------------|---------------------|
| LEASE PRICE         | \$19.00/SF          |
| YEAR BUILT          | 2022                |
| LOT SIZE            | 2.2 AC              |
| ZONING DESCRIPTION  | LIGHT INDUSTRIAL    |
| CONSTRUCTION        | REINFORCED CONCRETE |
| ELECTRIC            | 3-PHASE             |
| OVERHEAD DOORS      | (4) 12' X 14'       |
| PRIVATE OFFICES     | 3                   |
| BATHROOMS           | 2                   |
| RECEPTION AREA      | YES                 |
| CONFERENCE ROOM     | YES                 |
| BREAK ROOM          | YES                 |