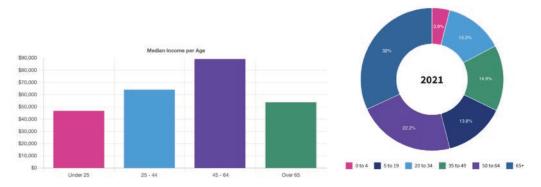

### **DEMOGRAPHICS**

In 2021, Martin County, FL had a population of 160k people with a median age of 52.2 and a median household income of \$61,133.

Sales Tax Revenue \$1.77 Mil./Year

Wealth Migration \$197 Mil./Year